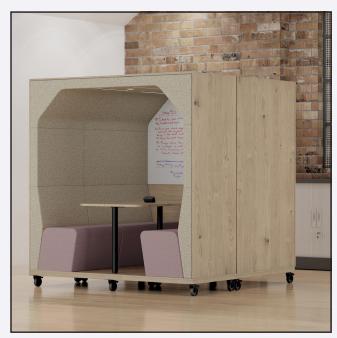

## Features and Functions

Bay can be supplied with a padded rear panel (CLOSED) or OPEN as in the image above. When specified as OPEN the units can be positioned together to form a larger meeting space.

The mobile version of Bay comes with rotating, lockable castors making it easy to move into the location you need it. The castors are locking too so once it's in position it will not move whilst using it.

The Bay units offer superb acoustic performance, even in a busy office, once you step inside, the chatter just disappears and you can meet in peace & quiet.

You can specify Bay with or without a table. The CLOSED version has a fixed table and the OPEN version has a freestanding table.

Bay can be upholstered in a number of fabrics, we recommend Re-spun by Inloom. You can get creative by mixing colours on different sections of upholstery & we can even supply with dry wipe boards.

Desk mounted power module installed to the fixed worksurface. Specified in Black or White. Dual or Triple configurations including USB A+C, Power, Data.