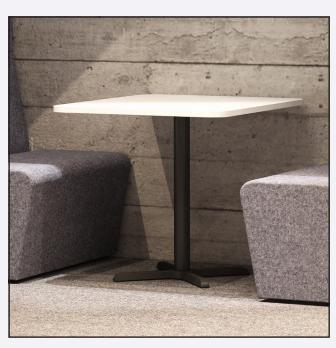

The Bay units offer superb acoustic performance, even in a busy office, once you step inside, the chatter just disappears and you can meet in peace & quiet.

You can specify Bay with or without a table. The CLOSED version has a fixed table and the OPEN version has a freestanding table.

Bay can be upholstered in a number of fabrics, we recommend Re-spun by Inloom. You can get creative by mixing colours on different sections of upholstery & we can even supply with dry wipe boards.

Desk mounted power module installed to the fixed worksurface. Specified in Black or White. Dual or Triple configurations including USB A+C, Power, Data.