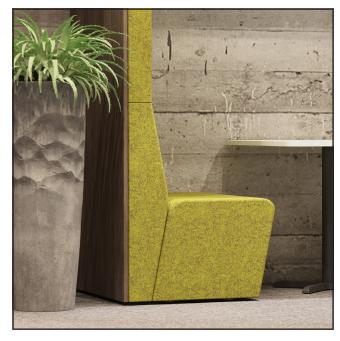

The upholstered seat & back rest on Bay have been ergonomically designed to enhance comfort and make sitting for prolonged periods relaxing & refreshing.

The Bay unit comes with PIR controlled LED lighting flush mounted into the upholstered ceiling so, when not in use, the lights are not wasting energy.

The Bay units offer superb acoustic performance, even in a busy office, once you step inside, the chatter just disappears and you can meet in peace & quiet.

You can specify Bay with or without a table. The CLOSED version has a fixed table and the OPEN version has a freestanding table.

Bay can be upholstered in a number of fabrics, we recommend Re-spun by Inloom. You can get creative by mixing colours on different sections of upholstery & we can even supply with dry wipe boards.

Desk mounted power module installed to the fixed worksurface. Specified in Black or White. Dual or Triple configurations including USB A+C, Power, Data.