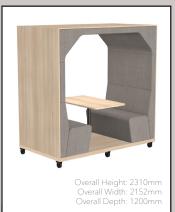

## **Product Codes**

BY-2P-O on Booth OPEN Back

BY-2P-O-MOB

BY-4P-O Person Booth OPEN Back

h OPEN Back

BY-2P-OWS

Overall Height: 2310mm Overall Width: 2152mm Overall Depth: 800mm

BY-4P-OWS Person Booth OPEN Back with Worksurface

BY-4P-OWS-MOB PEN Back with Worksurface

on Booth CLOSED Back

Overall Height: 2310mm Overall Width: 2152mm Overall Depth: 818mm

BY-4P-C 4 Person Booth CLOSED Back

BY-2P-CWS

Overall Height: 2310mm Overall Width: 2152mm Overall Depth: 818mm