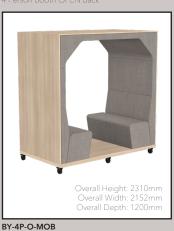

The mobile version of Bay comes with rotating, lockable castors making it easy to move into the location you need it. The castors are locking too so once it's in position it will not move whilst using it.

BY-4P-OWS-MOB PEN Back with Worksurface

on Booth CLOSED Back

Overall Height: 2310mm Overall Width: 2152mm Overall Depth: 818mm

BY-4P-C 4 Person Booth CLOSED Back

BY-2P-CWS

Overall Height: 2310mm Overall Width: 2152mm Overall Depth: 818mm