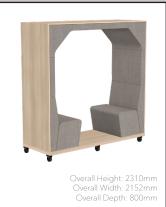

## **Product Codes**

BY-2P-O on Booth OPEN Back

BY-2P-O-MOB

BY-4P-O Person Booth OPEN Back

h OPEN Back

BY-2P-OWS

Overall Height: 2310mm Overall Width: 2152mm Overall Depth: 800mm

BY-4P-OWS Person Booth OPEN Back with Worksurface