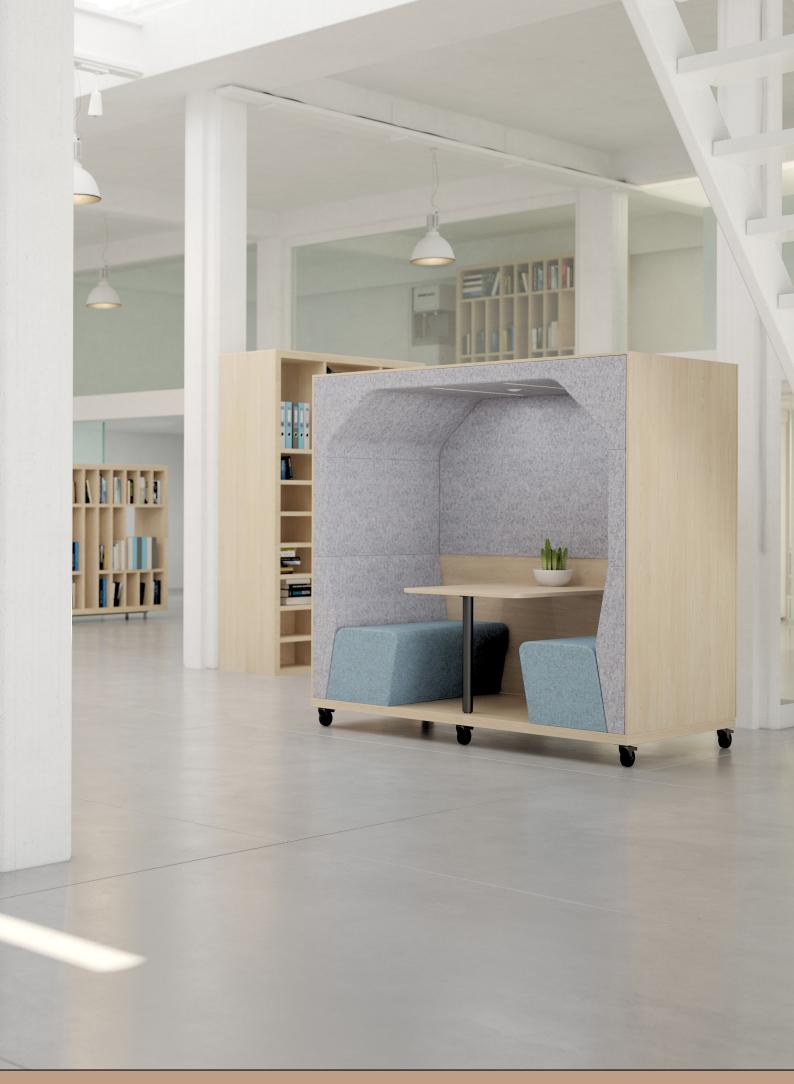

The mobile version of Bay comes with rotating, lockable castors making it easy to move into the location you need it. The castors are locking too so once it's in position it will not move whilst using it.

The upholstered seat & back rest on Bay have been ergonomically designed to enhance comfort and make sitting for prolonged periods relaxing & refreshing.

The Bay unit comes with PIR controlled LED lighting flush mounted into the upholstered ceiling so, when not in use, the lights are not wasting energy.