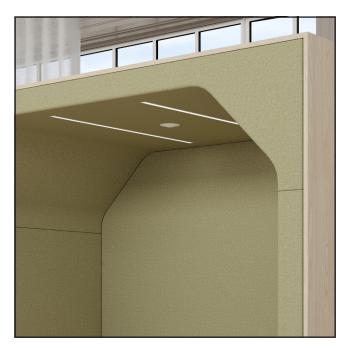

## Features and Functions

Bay can be supplied with a padded rear panel (CLOSED) or OPEN as in the image above. When specified as OPEN the units can be positioned together to form a larger meeting space.

The upholstered seat & back rest on Bay have been ergonomically designed to enhance comfort and make sitting for prolonged periods relaxing & refreshing.

The Bay unit comes with PIR controlled LED lighting flush mounted into the upholstered ceiling so, when not in use, the lights are not wasting energy.