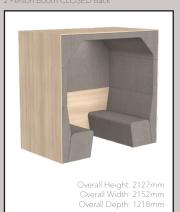

## Features and Functions

Bay can be supplied with a padded rear panel (CLOSED) or OPEN as in the image above. When specified as OPEN the units can be positioned together to form a larger meeting space.

BY-4P-OWS-MOB PEN Back with Worksurface

on Booth CLOSED Back

Overall Height: 2310mm Overall Width: 2152mm Overall Depth: 818mm

BY-4P-C 4 Person Booth CLOSED Back

BY-2P-CWS

Overall Height: 2310mm Overall Width: 2152mm Overall Depth: 818mm