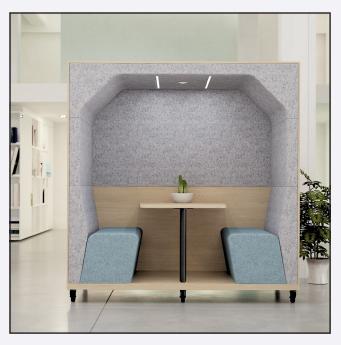

## Features and Functions

Bay can be supplied with a padded rear panel (CLOSED) or OPEN as in the image above. When specified as OPEN the units can be positioned together to form a larger meeting space.

The mobile version of Bay comes with rotating, lockable castors making it easy to move into the location you need it. The castors are locking too so once it's in position it will not move whilst using it.

The Bay units offer superb acoustic performance, even in a busy office, once you step inside, the chatter just disappears and you can meet in peace & quiet.

You can specify Bay with or without a table. The CLOSED version has a fixed table and the OPEN version has a freestanding table.