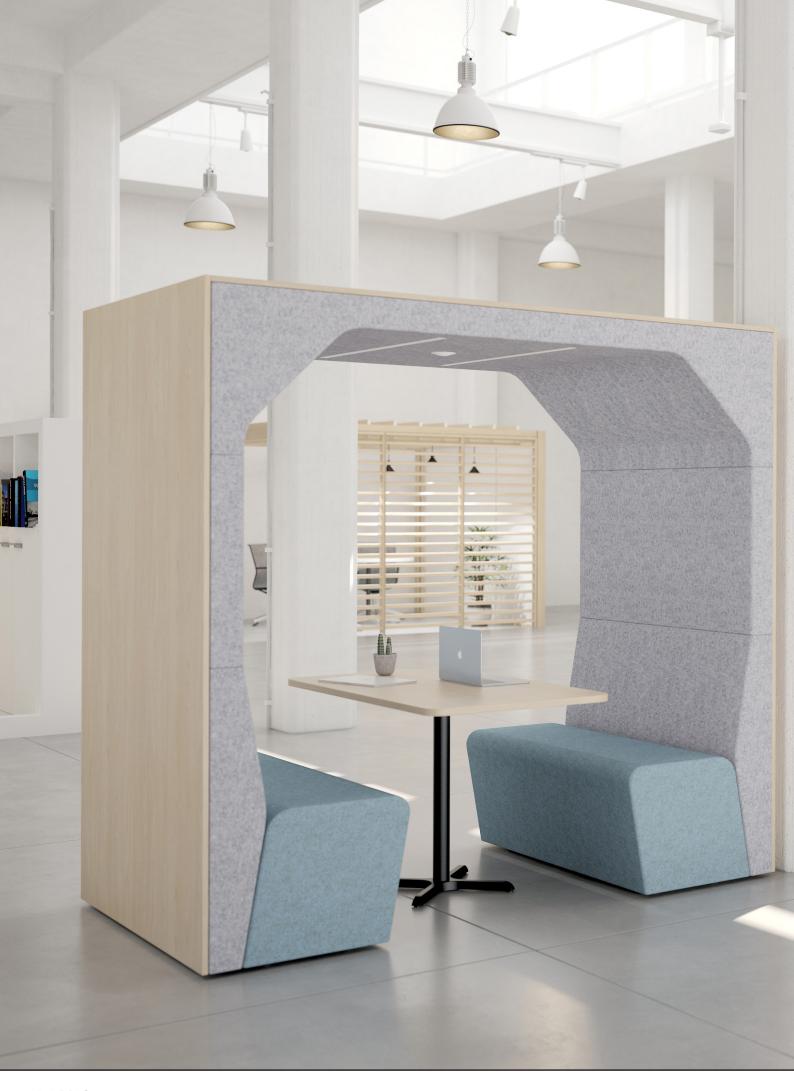

## Features and Functions

Bay can be supplied with a padded rear panel (CLOSED) or OPEN as in the image above. When specified as OPEN the units can be positioned together to form a larger meeting space.

The Bay units offer superb acoustic performance, even in a busy office, once you step inside, the chatter just disappears and you can meet in peace & quiet.

You can specify Bay with or without a table. The CLOSED version has a fixed table and the OPEN version has a freestanding table.

Bay can be upholstered in a number of fabrics, we recommend Re-spun by Inloom. You can get creative by mixing colours on different sections of upholstery & we can even supply with dry wipe boards.

Desk mounted power module installed to the fixed worksurface. Specified in Black or White. Dual or Triple configurations including USB A+C, Power, Data.