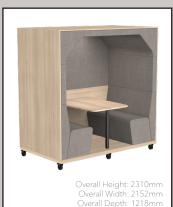

The Bay units offer superb acoustic performance, even in a busy office, once you step inside, the chatter just disappears and you can meet in peace & quiet.

You can specify Bay with or without a table. The CLOSED version has a fixed table and the OPEN version has a freestanding table.

## **Product Codes**

BY-2P-O on Booth OPEN Back

BY-2P-O-MOB

BY-4P-O Person Booth OPEN Back

h OPEN Back

BY-2P-OWS

Overall Height: 2310mm Overall Width: 2152mm Overall Depth: 800mm

BY-4P-OWS Person Booth OPEN Back with Worksurface