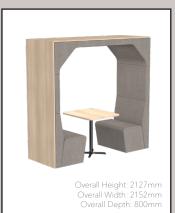

The Bay units offer superb acoustic performance, even in a busy office, once you step inside, the chatter just disappears and you can meet in peace & quiet.

You can specify Bay with or without a table. The CLOSED version has a fixed table and the OPEN version has a freestanding table.

## **Product Codes**

BY-2P-O on Booth OPEN Back

BY-2P-O-MOB

BY-4P-O Person Booth OPEN Back

h OPEN Back

BY-2P-OWS

Overall Height: 2310mm Overall Width: 2152mm Overall Depth: 800mm

BY-4P-OWS Person Booth OPEN Back with Worksurface