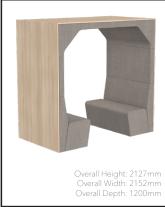

Overall Height: 2127mm Overall Width: 2152mm Overall Depth: 1218mm

BY-4P-CWS

Person Booth CLOSED Back with Worksurface