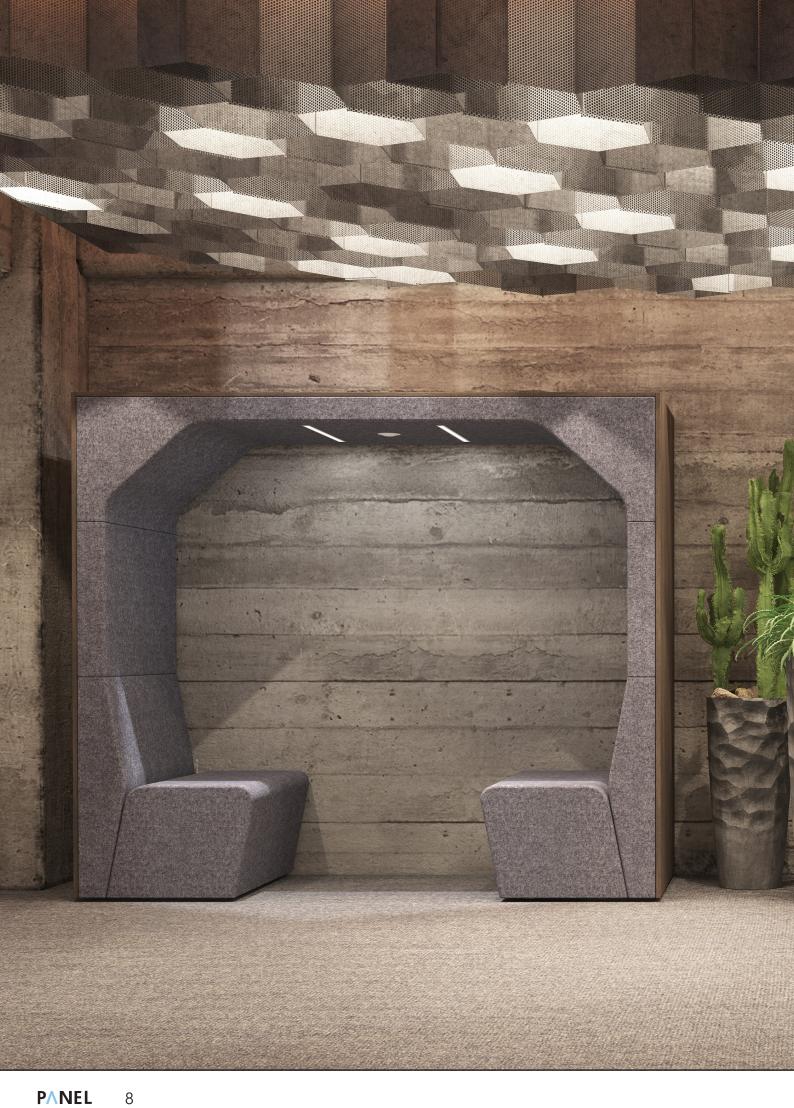

## Features and Functions

Bay can be supplied with a padded rear panel (CLOSED) or OPEN as in the image above. When specified as OPEN the units can be positioned together to form a larger meeting space.

The upholstered seat & back rest on Bay have been ergonomically designed to enhance comfort and make sitting for prolonged periods relaxing & refreshing.

The Bay unit comes with PIR controlled LED lighting flush mounted into the upholstered ceiling so, when not in use, the lights are not wasting energy.

The Bay units offer superb acoustic performance, even in a busy office, once you step inside, the chatter just disappears and you can meet in peace & quiet.

You can specify Bay with or without a table. The CLOSED version has a fixed table and the OPEN version has a freestanding table.