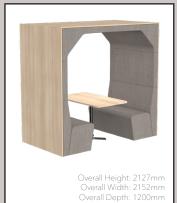

## Features and Functions

Bay can be supplied with a padded rear panel (CLOSED) or OPEN as in the image above. When specified as OPEN the units can be positioned together to form a larger meeting space.

Overall Height: 2127mm Overall Width: 2152mm Overall Depth: 1218mm

BY-4P-CWS

Person Booth CLOSED Back with Worksurface