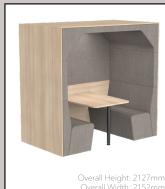

## Features and Functions

Bay can be supplied with a padded rear panel (CLOSED) or OPEN as in the image above. When specified as OPEN the units can be positioned together to form a larger meeting space.

The Bay units offer superb acoustic performance, even in a busy office, once you step inside, the chatter just disappears and you can meet in peace & quiet.

You can specify Bay with or without a table. The CLOSED version has a fixed table and the OPEN version has a freestanding table.

Overall Height: 2127mm Overall Width: 2152mm Overall Depth: 1218mm

BY-4P-CWS

Person Booth CLOSED Back with Worksurface