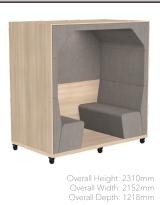

## **Product Codes**

BY-2P-O on Booth OPEN Back

BY-2P-O-MOB

BY-4P-O Person Booth OPEN Back

h OPEN Back

BY-2P-OWS

Overall Height: 2310mm Overall Width: 2152mm Overall Depth: 800mm

BY-4P-OWS Person Booth OPEN Back with Worksurface

Overall Height: 2127mm Overall Width: 2152mm Overall Depth: 1218mm

BY-4P-CWS

Person Booth CLOSED Back with Worksurface