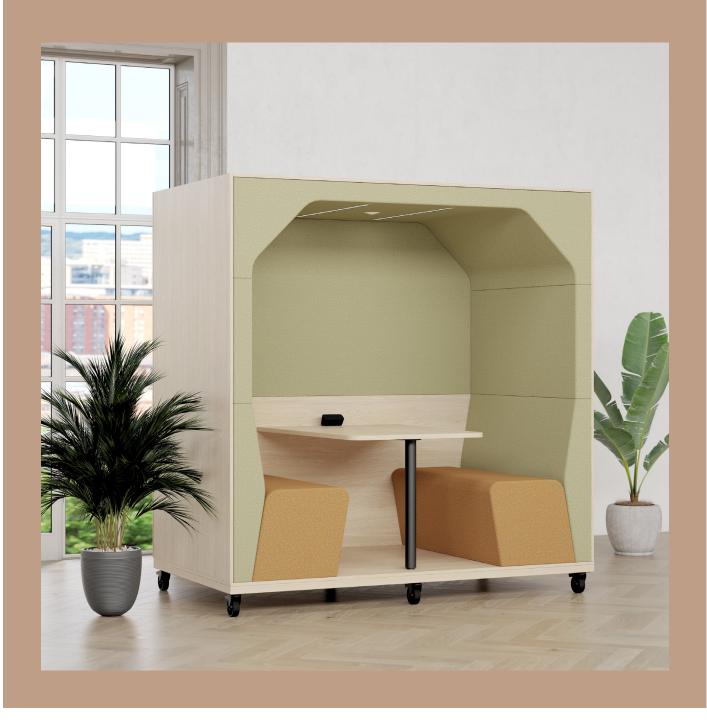

# Bay meeting space

# Let's have a meeting in the Bay...

The perfect place for private telephone calls, with outstanding soundproofing & echo-free acoustics, have conversations that remain confidential and free from outside distractions as well as in privacy without disturbing neighbouring colleagues.

## Features and Functions

Bay can be supplied with a padded rear panel (CLOSED) or OPEN as in the image above. When specified as OPEN the units can be positioned together to form a larger meeting space.

The mobile version of Bay comes with rotating, lockable castors making it easy to move into the location you need it. The castors are locking too so once it's in position it will not move whilst using it.

The Bay units offer superb acoustic performance, even in a busy office, once you step inside, the chatter just disappears and you can meet in peace & quiet.

You can specify Bay with or without a table. The CLOSED version has a fixed table and the OPEN version has a freestanding table.

Bay can be upholstered in a number of fabrics, we recommend Re-spun by Inloom. You can get creative by mixing colours on different sections of upholstery & we can even supply with dry wipe boards.

Desk mounted power module installed to the fixed worksurface. Specified in Black or White. Dual or Triple configurations including USB A+C, Power, Data.