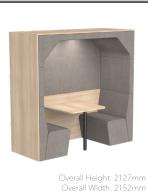

The Bay units offer superb acoustic performance, even in a busy office, once you step inside, the chatter just disappears and you can meet in peace & quiet.

You can specify Bay with or without a table. The CLOSED version has a fixed table and the OPEN version has a freestanding table.

Overall Height: 2127mm Overall Width: 2152mm Overall Depth: 1218mm

BY-4P-CWS

Person Booth CLOSED Back with Worksurface