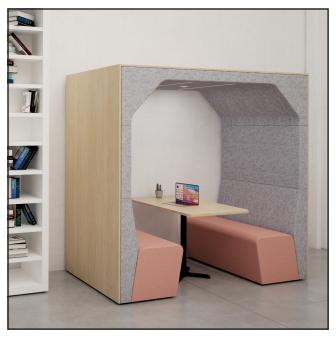

## Features and Functions

Bay can be supplied with a padded rear panel (CLOSED) or OPEN as in the image above. When specified as OPEN the units can be positioned together to form a larger meeting space.

Bay can be upholstered in a number of fabrics, we recommend Re-spun by Inloom. You can get creative by mixing colours on different sections of upholstery & we can even supply with dry wipe boards.

Desk mounted power module installed to the fixed worksurface. Specified in Black or White. Dual or Triple configurations including USB A+C, Power, Data.