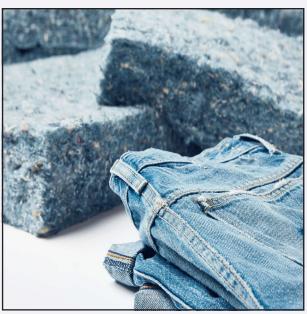

#### FABRIC

RE-SPUN by Inloom is created by recycling old garments which are collected from recycling bins and taken to the factories to be sorted into clothes which can be resold as pre-loved or cut into rags to start the production of creating recycled wool. The sustainability of the process is added to by the almost complete elimination of dyes because of the way the wool is recycled, helping to safeguard the planets natural resources.