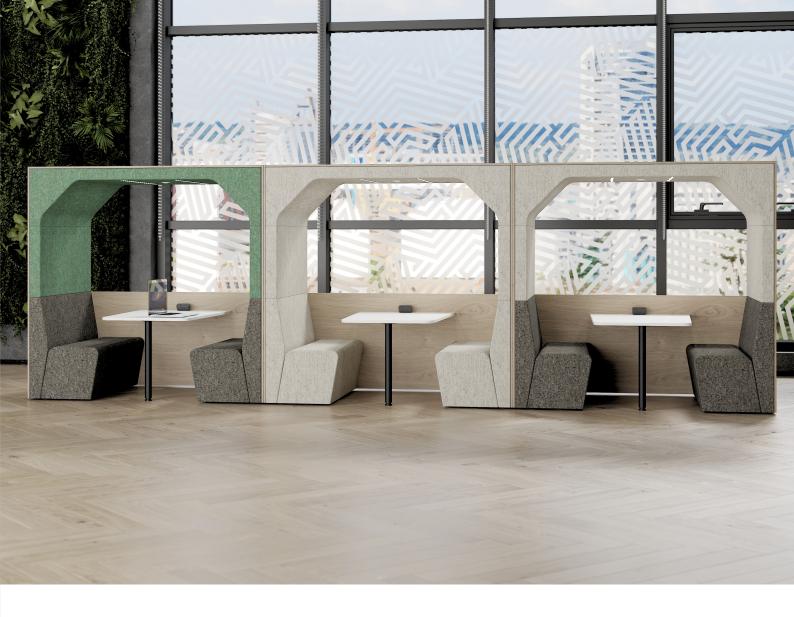

# Bay meeting space

# Let's have a meeting in the Bay...

The perfect place for private telephone calls, with outstanding soundproofing & echo-free acoustics, have conversations that remain confidential and free from outside distractions as well as in privacy without disturbing neighbouring colleagues.

## Features and Functions

Bay can be supplied with a padded rear panel (CLOSED) or OPEN as in the image above. When specified as OPEN the units can be positioned together to form a larger meeting space.

The mobile version of Bay comes with rotating, lockable castors making it easy to move into the location you need it. The castors are locking too so once it's in position it will not move whilst using it.

The upholstered seat & back rest on Bay have been ergonomically designed to enhance comfort and make sitting for prolonged periods relaxing & refreshing.

The Bay unit comes with PIR controlled LED lighting flush mounted into the upholstered ceiling so, when not in use, the lights are not wasting energy.

The Bay units offer superb acoustic performance, even in a busy office, once you step inside, the chatter just disappears and you can meet in peace & quiet.

You can specify Bay with or without a table. The CLOSED version has a fixed table and the OPEN version has a freestanding table.

Bay can be upholstered in a number of fabrics, we recommend Re-spun by Inloom. You can get creative by mixing colours on different sections of upholstery & we can even supply with dry wipe boards.

Desk mounted power module installed to the fixed worksurface. Specified in Black or White. Dual or Triple configurations including USB A+C, Power, Data.