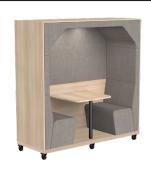

The mobile version of Bay comes with rotating, lockable castors making it easy to move into the location you need it. The castors are locking too so once it's in position it will not move whilst using it.

The Bay units offer superb acoustic performance, even in a busy office, once you step inside, the chatter just disappears and you can meet in peace & quiet.

You can specify Bay with or without a table. The CLOSED version has a fixed table and the OPEN version has a freestanding table.