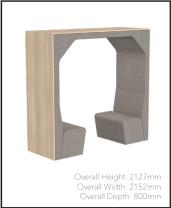

## Features and Functions

Bay can be supplied with a padded rear panel (CLOSED) or OPEN as in the image above. When specified as OPEN the units can be positioned together to form a larger meeting space.

The Bay units offer superb acoustic performance, even in a busy office, once you step inside, the chatter just disappears and you can meet in peace & quiet.

You can specify Bay with or without a table. The CLOSED version has a fixed table and the OPEN version has a freestanding table.

## **Product Codes**

BY-2P-O on Booth OPEN Back

BY-2P-O-MOB

BY-4P-O Person Booth OPEN Back

h OPEN Back

BY-2P-OWS

Overall Height: 2310mm Overall Width: 2152mm Overall Depth: 800mm

BY-4P-OWS Person Booth OPEN Back with Worksurface