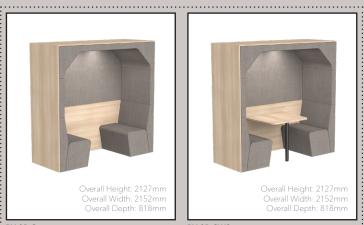

## Features and Functions

Bay can be supplied with a padded rear panel (CLOSED) or OPEN as in the image above. When specified as OPEN the units can be positioned together to form a larger meeting space.

The Bay units offer superb acoustic performance, even in a busy office, once you step inside, the chatter just disappears and you can meet in peace & quiet.

You can specify Bay with or without a table. The CLOSED version has a fixed table and the OPEN version has a freestanding table.

## **Product Codes**

BY-2P-O on Booth OPEN Back

BY-2P-O-MOB

BY-4P-O Person Booth OPEN Back

h OPEN Back

BY-2P-OWS

Overall Height: 2310mm Overall Width: 2152mm Overall Depth: 800mm

BY-4P-OWS Person Booth OPEN Back with Worksurface