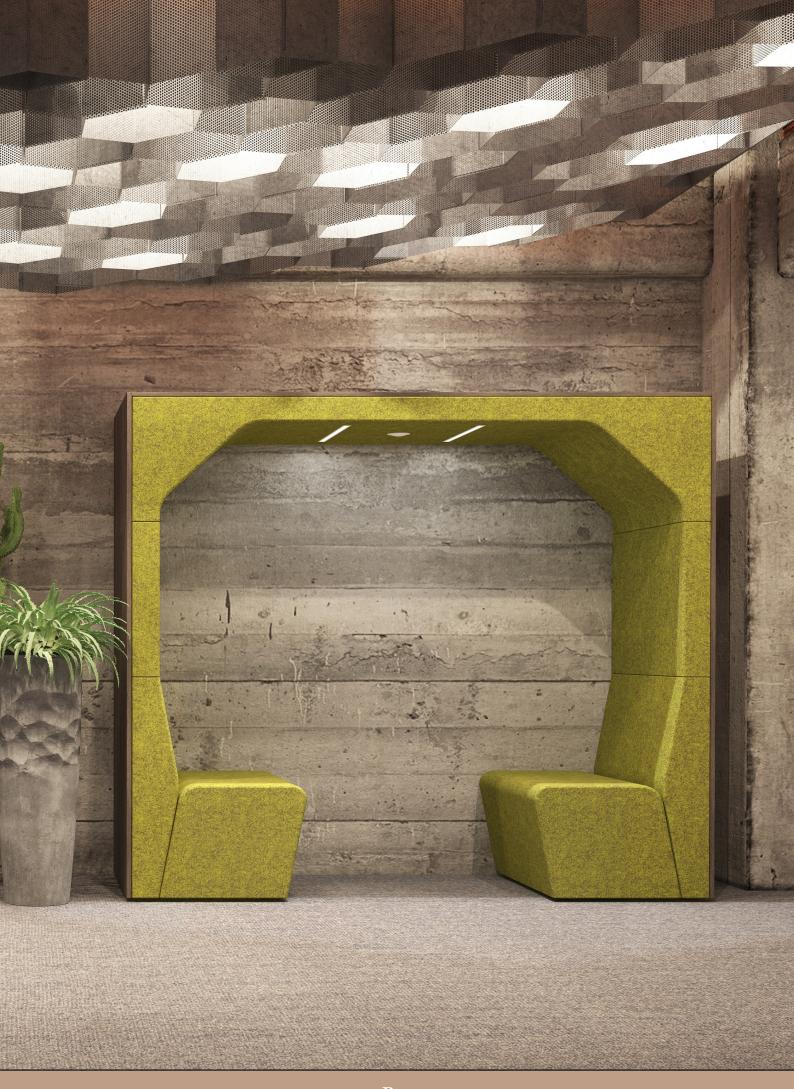

## Features and Functions

Bay can be supplied with a padded rear panel (CLOSED) or OPEN as in the image above. When specified as OPEN the units can be positioned together to form a larger meeting space.

The upholstered seat & back rest on Bay have been ergonomically designed to enhance comfort and make sitting for prolonged periods relaxing & refreshing.

The Bay unit comes with PIR controlled LED lighting flush mounted into the upholstered ceiling so, when not in use, the lights are not wasting energy.

The Bay units offer superb acoustic performance, even in a busy office, once you step inside, the chatter just disappears and you can meet in peace & quiet.

You can specify Bay with or without a table. The CLOSED version has a fixed table and the OPEN version has a freestanding table.

Bay can be upholstered in a number of fabrics, we recommend Re-spun by Inloom. You can get creative by mixing colours on different sections of upholstery & we can even supply with dry wipe boards.

Desk mounted power module installed to the fixed worksurface. Specified in Black or White. Dual or Triple configurations including USB A+C, Power, Data.