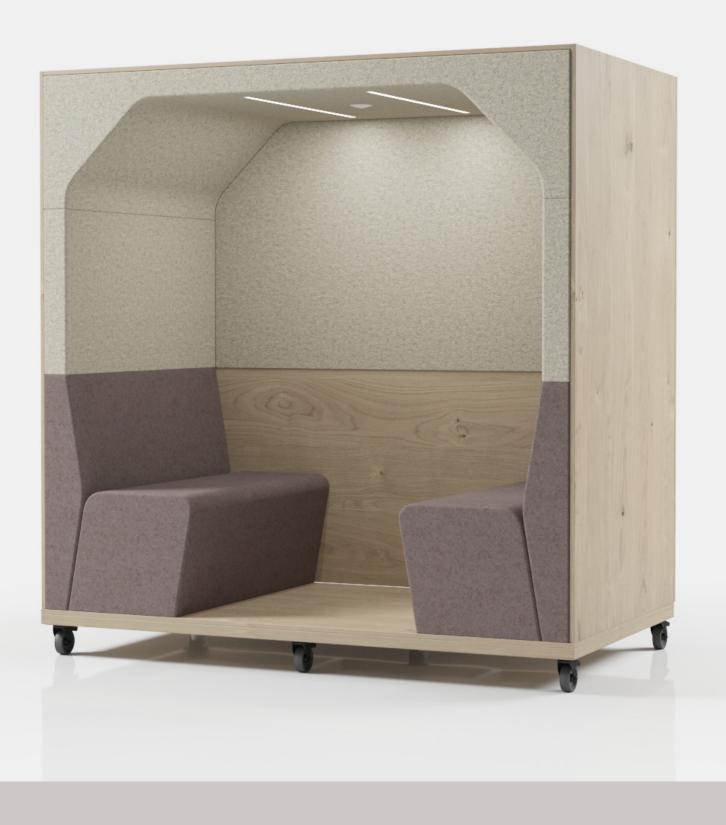

## Features and Functions

Bay can be supplied with a padded rear panel (CLOSED) or OPEN as in the image above. When specified as OPEN the units can be positioned together to form a larger meeting space.

The upholstered seat & back rest on Bay have been ergonomically designed to enhance comfort and make sitting for prolonged periods relaxing & refreshing.

The Bay unit comes with PIR controlled LED lighting flush mounted into the upholstered ceiling so, when not in use, the lights are not wasting energy.

The Bay units offer superb acoustic performance, even in a busy office, once you step inside, the chatter just disappears and you can meet in peace & quiet.

You can specify Bay with or without a table. The CLOSED version has a fixed table and the OPEN version has a freestanding table.