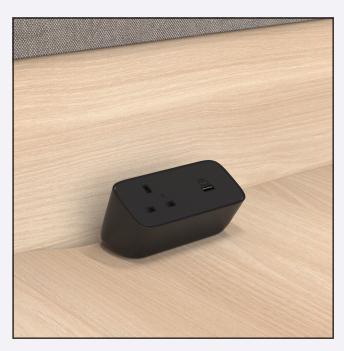

Bay can be upholstered in a number of fabrics, we recommend Re-spun by Inloom. You can get creative by mixing colours on different sections of upholstery & we can even supply with dry wipe boards.

Desk mounted power module installed to the fixed worksurface. Specified in Black or White. Dual or Triple configurations including USB A+C, Power, Data.