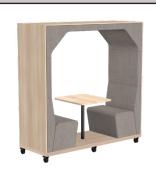

The mobile version of Bay comes with rotating, lockable castors making it easy to move into the location you need it. The castors are locking too so once it's in position it will not move whilst using it.

The Bay units offer superb acoustic performance, even in a busy office, once you step inside, the chatter just disappears and you can meet in peace & quiet.

You can specify Bay with or without a table. The CLOSED version has a fixed table and the OPEN version has a freestanding table.