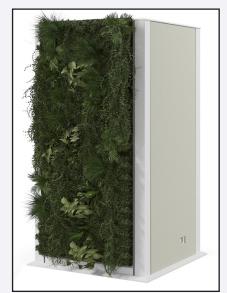

We can provide the glazed partition walls and the acoustic door with manifestations to offer a little more privacy where needed.

We can also supply the Chatterbox with a full biophilia living wall to introduce foliage to truly enhance your working environment.

# **Options** You can specify Chatterbox with a selection of walls - take a look at the options below.

Single Chatterbox

Triple Chatterbox

Fabric Wall

Frosted Glass Wall

Back Painted Glass Wall

Glass Wall

Biophilia Wall