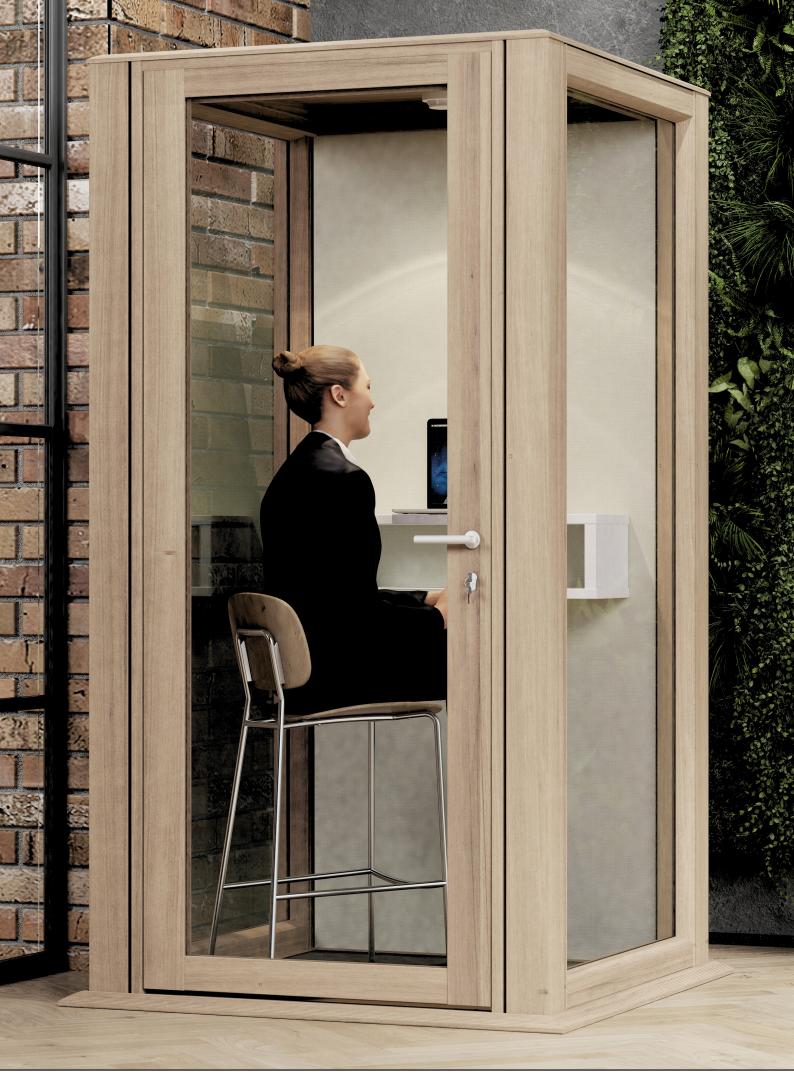

# Call me in the Chatterbox...

The perfect place for private telephone calls, with outstanding soundproofing & echo-free acoustics, have conversations that remain confidential and free from outside distractions as well

# Features and Functions

Chatterbox is constructed with durable high-grade aluminium, it ensures both structural stability and a sleek, modern robust appearance.

We can supply Chatterbox with decorative panels that can be either upholstered, laminated (solid colour or wood effect) or in a fully glazed configuration.