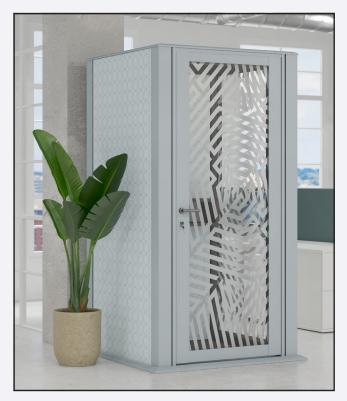

# Features and Functions

Chatterbox is constructed with durable high-grade aluminium, it ensures both structural stability and a sleek, modern robust appearance.

We can supply Chatterbox with decorative panels that can be either upholstered, laminated (solid colour or wood effect) or in a fully glazed configuration.

Chatterbox can have the fully acoustic door hung to the left or to the right, depending upon the layout of your scheme.

Using a two-pass powder coat paint process our best-in-class finish provides a quality, lasting finish to all exposed metalwork. We can even supply the aluminium in a wood effect to soften the aesthetic.

6

Each Chatterbox comes with a centrally located LED light and power with TWIN USB fast chargers.

As mentioned, the outer walls of the Chatterbox can have decorative panels, you can also design your own laminate and create a unique style.