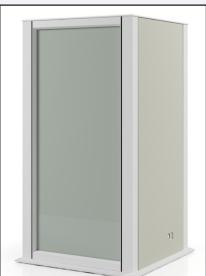

# **Options** You can specify Chatterbox with a selection of walls - take a look at the options below.

Single Chatterbox

Triple Chatterbox

Fabric Wall

Frosted Glass Wall

Back Painted Glass Wall

Glass Wall

Biophilia Wall