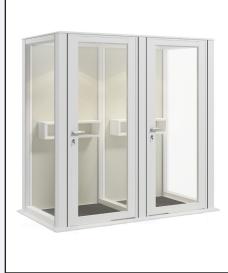

# **Options** You can specify Chatterbox with a selection of walls - take a look at the options below.

Single Chatterbox

Triple Chatterbox

Fabric Wall

Frosted Glass Wall

Back Painted Glass Wall

Glass Wall

Biophilia Wall