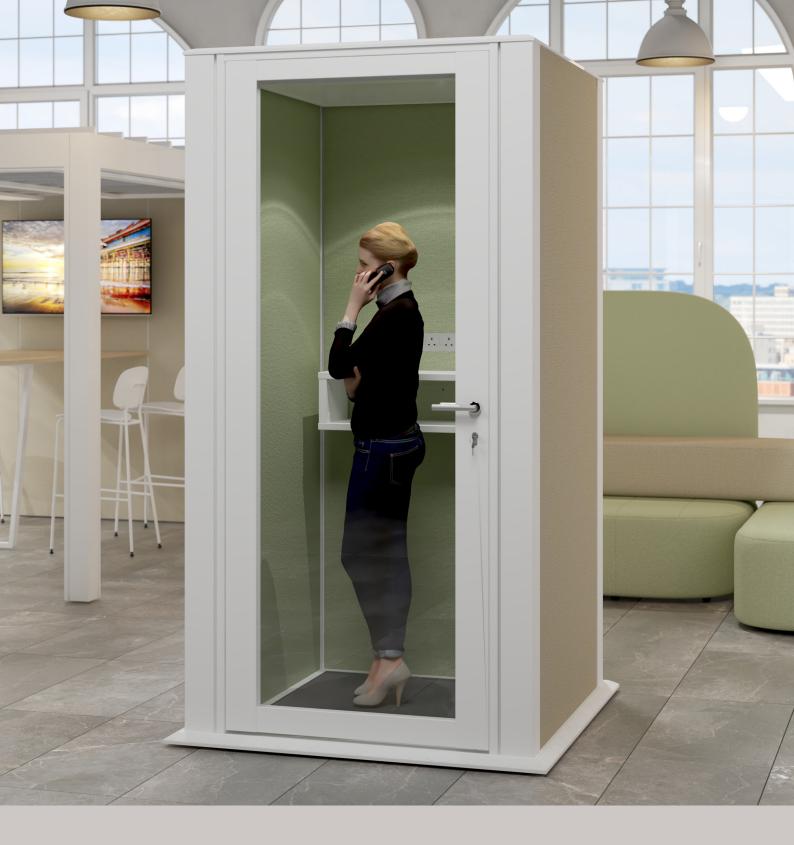

6

Each Chatterbox comes with a centrally located LED light and power with TWIN USB fast chargers.

As mentioned, the outer walls of the Chatterbox can have decorative panels, you can also design your own laminate and create a unique style.

We can provide the glazed partition walls and the acoustic door with manifestations to offer a little more privacy where needed.

We can also supply the Chatterbox with a full biophilia living wall to introduce foliage to truly enhance your working environment.