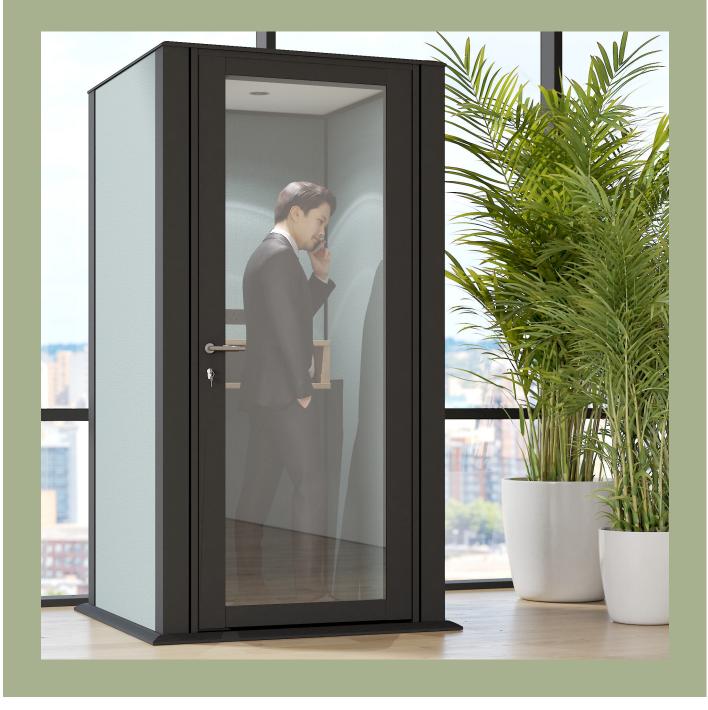

# Call me in the Chatterbox...

The perfect place for private telephone calls, with outstanding soundproofing & echo-free acoustics, have conversations that remain confidential and free from outside distractions as well

# Features and Functions

Chatterbox is constructed with durable high-grade aluminium, it ensures both structural stability and a sleek, modern robust appearance.

We can supply Chatterbox with decorative panels that can be either upholstered, laminated (solid colour or wood effect) or in a fully glazed configuration.

Chatterbox can have the fully acoustic door hung to the left or to the right, depending upon the layout of your scheme.

Using a two-pass powder coat paint process our best-in-class finish provides a quality, lasting finish to all exposed metalwork. We can even supply the aluminium in a wood effect to soften the aesthetic.