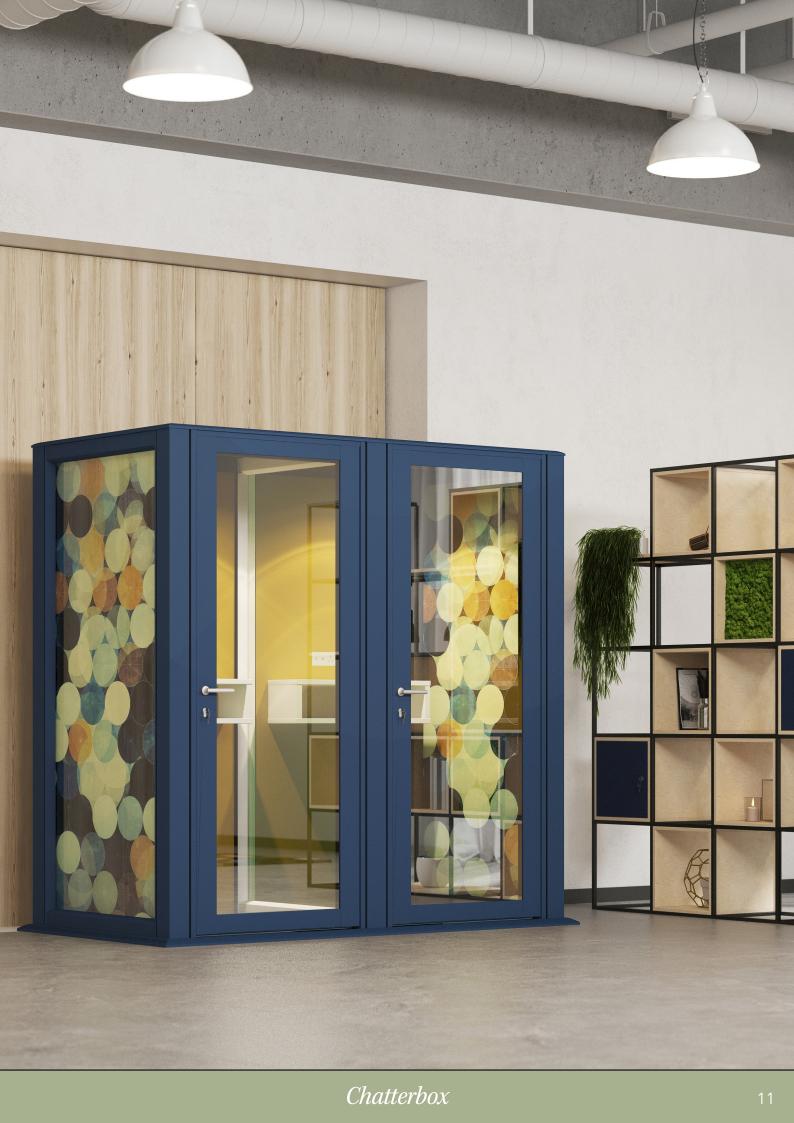

# Call me in the Chatterbox...

The perfect place for private telephone calls, with outstanding soundproofing & echo-free acoustics, have conversations that remain confidential and free from outside distractions as well

# Features and Functions

Chatterbox is constructed with durable high-grade aluminium, it ensures both structural stability and a sleek, modern robust appearance.

We can supply Chatterbox with decorative panels that can be either upholstered, laminated (solid colour or wood effect) or in a fully glazed configuration.

Chatterbox can have the fully acoustic door hung to the left or to the right, depending upon the layout of your scheme.

Using a two-pass powder coat paint process our best-in-class finish provides a quality, lasting finish to all exposed metalwork. We can even supply the aluminium in a wood effect to soften the aesthetic.

6

Each Chatterbox comes with a centrally located LED light and power with TWIN USB fast chargers.

As mentioned, the outer walls of the Chatterbox can have decorative panels, you can also design your own laminate and create a unique style.

We can provide the glazed partition walls and the acoustic door with manifestations to offer a little more privacy where needed.

We can also supply the Chatterbox with a full biophilia living wall to introduce foliage to truly enhance your working environment.