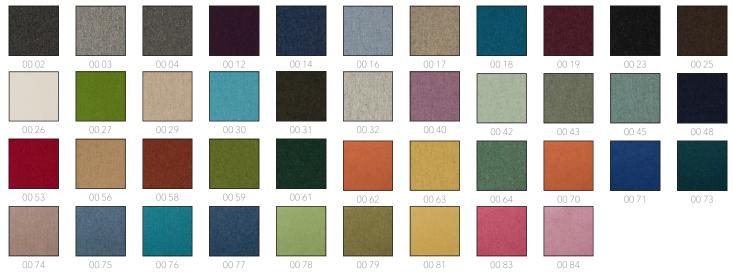

#### FABRIC

RE-SPUN by Inloom is created by recycling old garments which are collected from recycling bins and taken to the factories to be sorted into clothes which can be resold as pre-loved or cut into rags to start the production of creating recycled wool. The sustainability of the process is added to by the almost complete elimination of dyes because of the way the wool is recycled, helping to safeguard the planets natural resources.