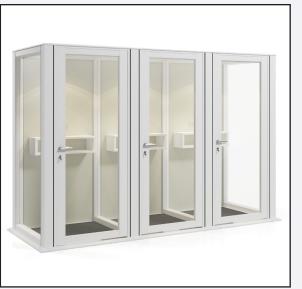

# **Options** You can specify Chatterbox with a selection of walls - take a look at the options below.

Single Chatterbox

Triple Chatterbox

Fabric Wall

Frosted Glass Wall

Back Painted Glass Wall

Glass Wall

Biophilia Wall