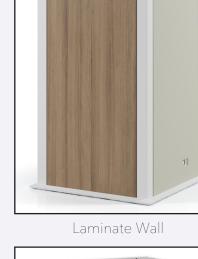

# Features and Functions

Chatterbox is constructed with durable high-grade aluminium, it ensures both structural stability and a sleek, modern robust appearance.

We can supply Chatterbox with decorative panels that can be either upholstered, laminated (solid colour or wood effect) or in a fully glazed configuration.

6

Each Chatterbox comes with a centrally located LED light and power with TWIN USB fast chargers.

As mentioned, the outer walls of the Chatterbox can have decorative panels, you can also design your own laminate and create a unique style.