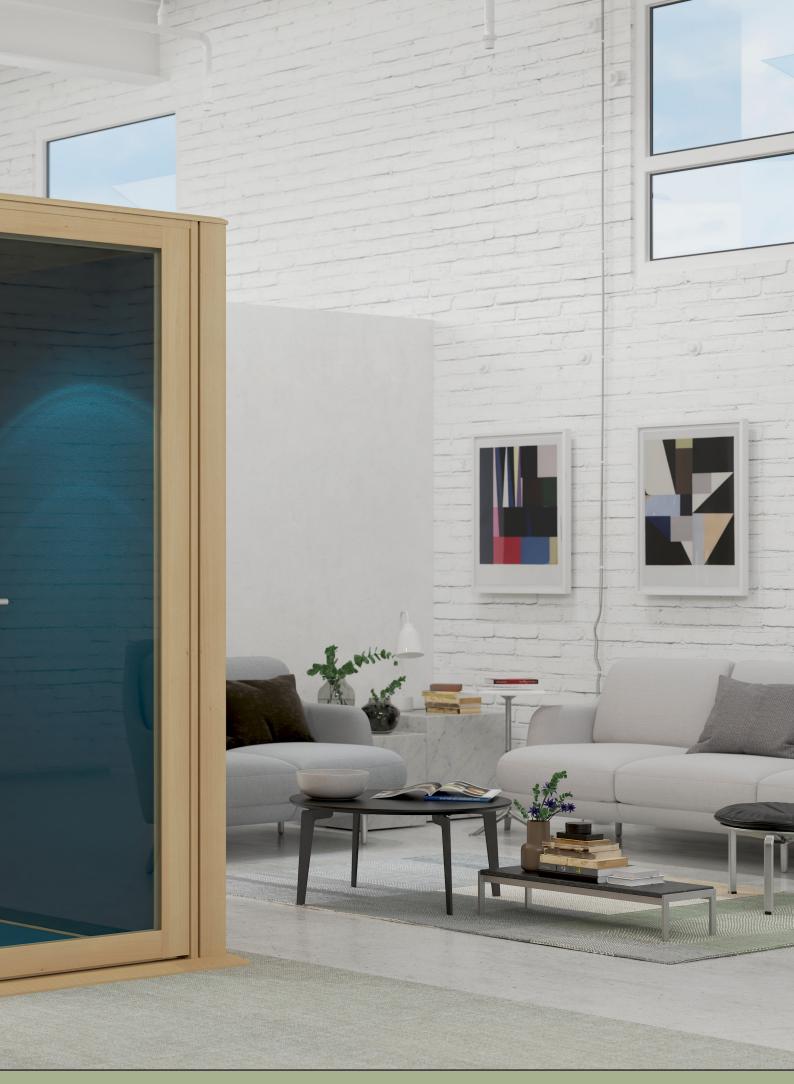

# Call me in the Chatterbox...

The perfect place for private telephone calls, with outstanding soundproofing & echo-free acoustics, have conversations that remain confidential and free from outside distractions as well

# Features and Functions

Chatterbox is constructed with durable high-grade aluminium, it ensures both structural stability and a sleek, modern robust appearance.

We can supply Chatterbox with decorative panels that can be either upholstered, laminated (solid colour or wood effect) or in a fully glazed configuration.