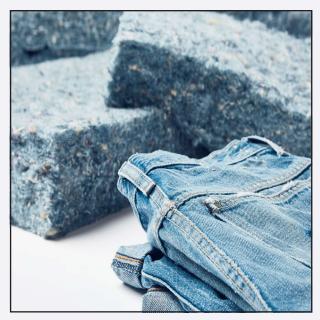

#### FABRIC

RE-SPUN by Inloom is created by recycling old garments which are collected from recycling bins and taken to the factories to be sorted into clothes which can be resold as pre-loved or cut into rags to start the production of creating recycled wool. The sustainability of the process is added to by the almost complete elimination of dyes because of the way the wool is recycled, helping to safeguard the planets natural resources.