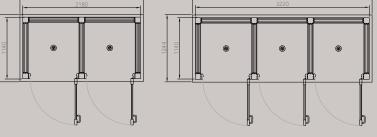

# **Options** You can specify Chatterbox with a selection of walls - take a look at the options below.

Single Chatterbox

Triple Chatterbox

Fabric Wall

Frosted Glass Wall

Back Painted Glass Wall

Glass Wall

Biophilia Wall