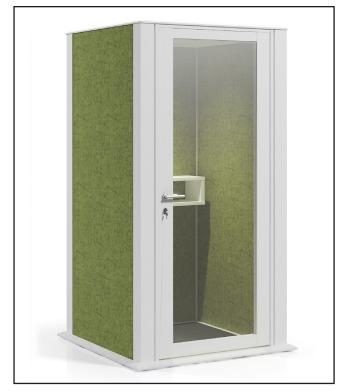

# **Options** You can specify Chatterbox with a selection of walls - take a look at the options below.

Single Chatterbox

Triple Chatterbox

Fabric Wall

Frosted Glass Wall

Back Painted Glass Wall

Glass Wall

Biophilia Wall

#### FABRIC

RE-SPUN by Inloom is created by recycling old garments which are collected from recycling bins and taken to the factories to be sorted into clothes which can be resold as pre-loved or cut into rags to start the production of creating recycled wool. The sustainability of the process is added to by the almost complete elimination of dyes because of the way the wool is recycled, helping to safeguard the planets natural resources.