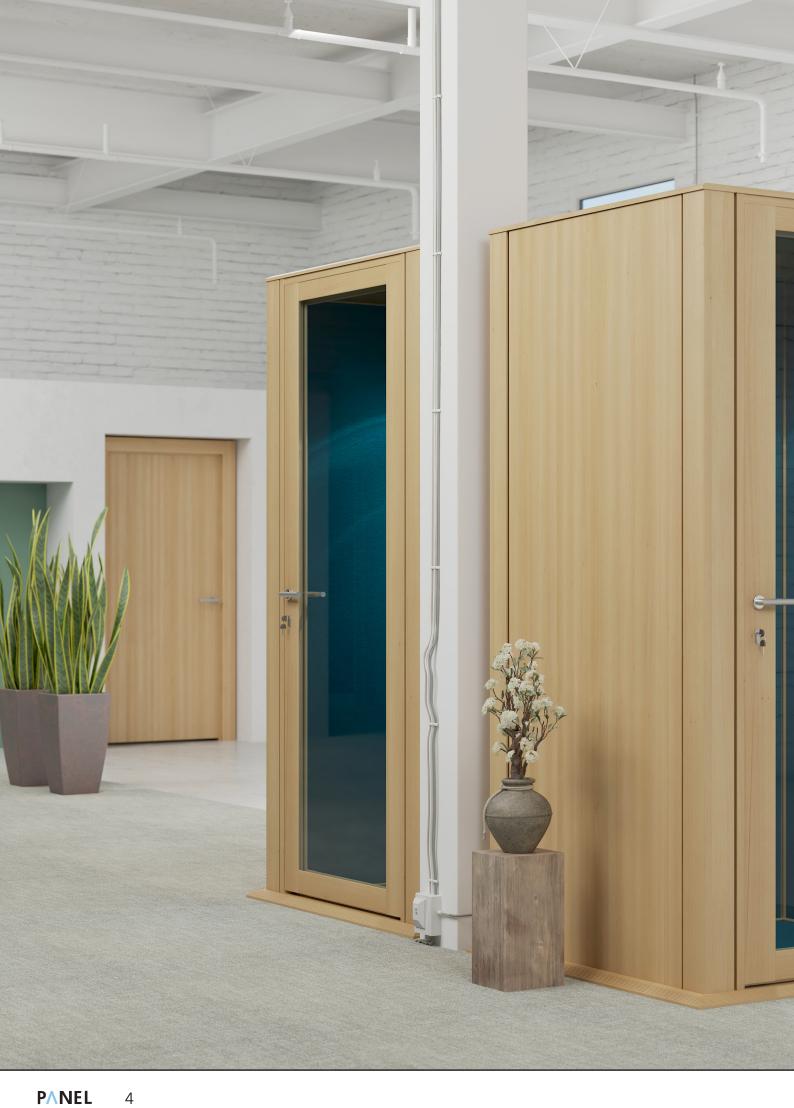

# Features and Functions

Chatterbox is constructed with durable high-grade aluminium, it ensures both structural stability and a sleek, modern robust appearance.

We can supply Chatterbox with decorative panels that can be either upholstered, laminated (solid colour or wood effect) or in a fully glazed configuration.

Chatterbox can have the fully acoustic door hung to the left or to the right, depending upon the layout of your scheme.

Using a two-pass powder coat paint process our best-in-class finish provides a quality, lasting finish to all exposed metalwork. We can even supply the aluminium in a wood effect to soften the aesthetic.

6

Each Chatterbox comes with a centrally located LED light and power with TWIN USB fast chargers.

As mentioned, the outer walls of the Chatterbox can have decorative panels, you can also design your own laminate and create a unique style.