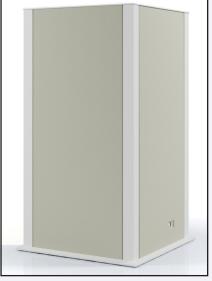

# Features and Functions

Chatterbox is constructed with durable high-grade aluminium, it ensures both structural stability and a sleek, modern robust appearance.

We can supply Chatterbox with decorative panels that can be either upholstered, laminated (solid colour or wood effect) or in a fully glazed configuration.

6

Each Chatterbox comes with a centrally located LED light and power with TWIN USB fast chargers.

As mentioned, the outer walls of the Chatterbox can have decorative panels, you can also design your own laminate and create a unique style.