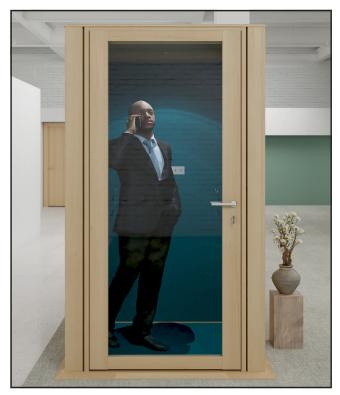

# Call me in the Chatterbox...

The perfect place for private telephone calls, with outstanding soundproofing & echo-free acoustics, have conversations that remain confidential and free from outside distractions as well

# Features and Functions

Chatterbox is constructed with durable high-grade aluminium, it ensures both structural stability and a sleek, modern robust appearance.

We can supply Chatterbox with decorative panels that can be either upholstered, laminated (solid colour or wood effect) or in a fully glazed configuration.

Chatterbox can have the fully acoustic door hung to the left or to the right, depending upon the layout of your scheme.

Using a two-pass powder coat paint process our best-in-class finish provides a quality, lasting finish to all exposed metalwork. We can even supply the aluminium in a wood effect to soften the aesthetic.