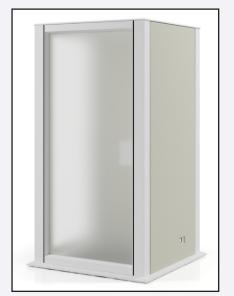

# **Options** You can specify Chatterbox with a selection of walls - take a look at the options below.

Single Chatterbox

Triple Chatterbox

Fabric Wall

Frosted Glass Wall

Back Painted Glass Wall

Glass Wall

Biophilia Wall