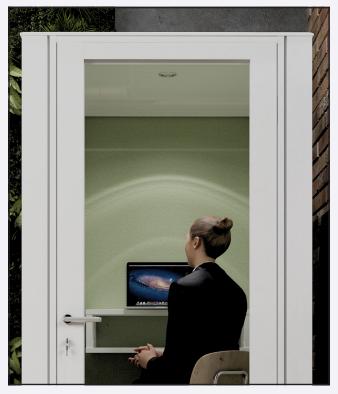

# Features and Functions

Chatterbox is constructed with durable high-grade aluminium, it ensures both structural stability and a sleek, modern robust appearance.

We can supply Chatterbox with decorative panels that can be either upholstered, laminated (solid colour or wood effect) or in a fully glazed configuration.

6

Each Chatterbox comes with a centrally located LED light and power with TWIN USB fast chargers.

As mentioned, the outer walls of the Chatterbox can have decorative panels, you can also design your own laminate and create a unique style.