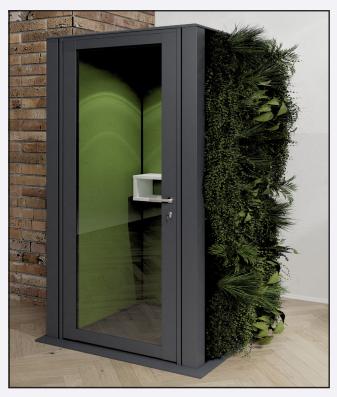

We can provide the glazed partition walls and the acoustic door with manifestations to offer a little more privacy where needed.

We can also supply the Chatterbox with a full biophilia living wall to introduce foliage to truly enhance your working environment.

# **Options** You can specify Chatterbox with a selection of walls - take a look at the options below.

Single Chatterbox

Triple Chatterbox

Fabric Wall

Frosted Glass Wall

Back Painted Glass Wall

Glass Wall

Biophilia Wall