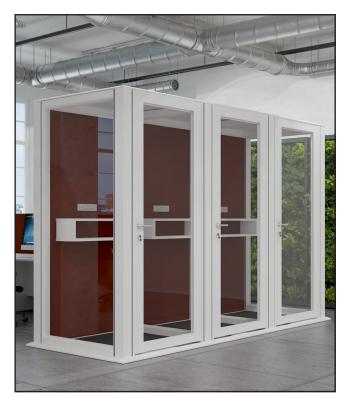

# **Options** You can specify Chatterbox with a selection of walls - take a look at the options below.

Single Chatterbox

Triple Chatterbox

Fabric Wall

Frosted Glass Wall

Back Painted Glass Wall

Glass Wall

Biophilia Wall