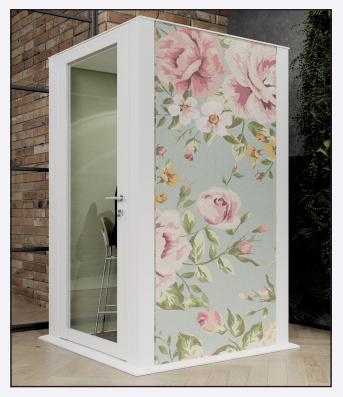

# **Options** You can specify Chatterbox with a selection of walls - take a look at the options below.

Single Chatterbox

Triple Chatterbox

Fabric Wall

Frosted Glass Wall

Back Painted Glass Wall

Glass Wall

Biophilia Wall