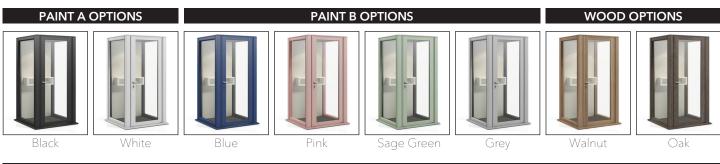

# Features and Functions

Chatterbox is constructed with durable high-grade aluminium, it ensures both structural stability and a sleek, modern robust appearance.

We can supply Chatterbox with decorative panels that can be either upholstered, laminated (solid colour or wood effect) or in a fully glazed configuration.

Chatterbox can have the fully acoustic door hung to the left or to the right, depending upon the layout of your scheme.

Using a two-pass powder coat paint process our best-in-class finish provides a quality, lasting finish to all exposed metalwork. We can even supply the aluminium in a wood effect to soften the aesthetic.

6

Each Chatterbox comes with a centrally located LED light and power with TWIN USB fast chargers.

As mentioned, the outer walls of the Chatterbox can have decorative panels, you can also design your own laminate and create a unique style.

We can provide the glazed partition walls and the acoustic door with manifestations to offer a little more privacy where needed.

We can also supply the Chatterbox with a full biophilia living wall to introduce foliage to truly enhance your working environment.

# **Options** You can specify Chatterbox with a selection of walls - take a look at the options below.

Single Chatterbox

Triple Chatterbox

Fabric Wall

Frosted Glass Wall

Back Painted Glass Wall

Glass Wall

Biophilia Wall