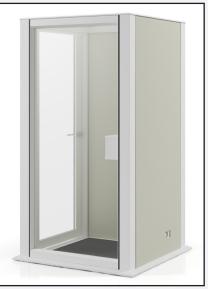

Chatterbox can have the fully acoustic door hung to the left or to the right, depending upon the layout of your scheme.

Using a two-pass powder coat paint process our best-in-class finish provides a quality, lasting finish to all exposed metalwork. We can even supply the aluminium in a wood effect to soften the aesthetic.

# **Options** You can specify Chatterbox with a selection of walls - take a look at the options below.

Single Chatterbox

Triple Chatterbox

Fabric Wall

Frosted Glass Wall

Back Painted Glass Wall

Glass Wall

Biophilia Wall