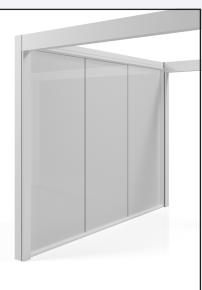

## **Options** You can specify Meet with or without walls or ceilings - take a look at the options below.

Open Frame - No Ceiling

Fabric

Tech (Fabric or Laminate)

Back Painted Glass

Crittal Glaze

Open Frame - Ceiling Louvres

Louvre - Open Door

Louvre - Full

Benchtop