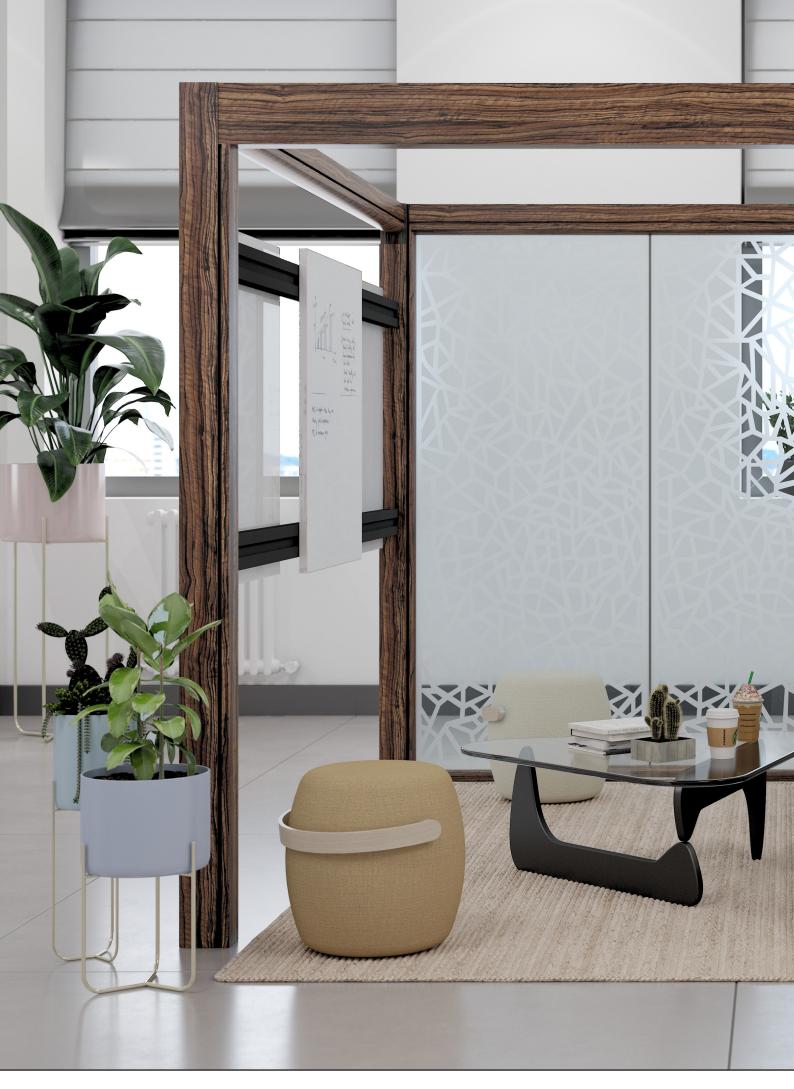

## Features and Functions

Meet is constructed with durable high-grade aluminium, it ensures both structural stability and a sleek, modern robust appearance.

The Aero wall option of Meet allows light and sound to pass through easily offering a subtle level of privacy to concentrate if so required.

You can integrate power and AV equipment into a wall option on Meet. The panels can be either upholstered, laminate or back painted glass.

We can supply back painted glass in a number of colours or dry wipe boards to provide a collaboration space or just an ideal place to 'Meet'.

## Adaptable & Flexible Space

Meet's sleek design and the variety of options and material finishes offer a stylish solution to your space defining requirements without the need to compromise on functionality or aesthetics.