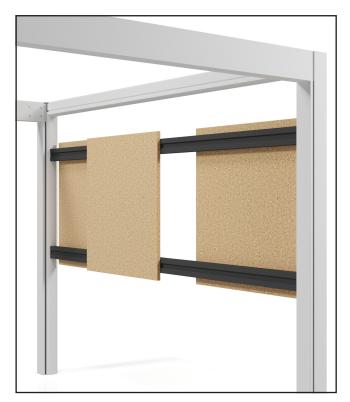

You can integrate power and AV equipment into a wall option on Meet. The panels can be either upholstered, laminate or back painted glass.

We can supply back painted glass in a number of colours or dry wipe boards to provide a collaboration space or just an ideal place to 'Meet'.

## **Options** You can specify Meet with or without walls or ceilings - take a look at the options below.

Open Frame - No Ceiling

Fabric

Tech (Fabric or Laminate)

Back Painted Glass

Crittal Glaze

Open Frame - Ceiling Louvres