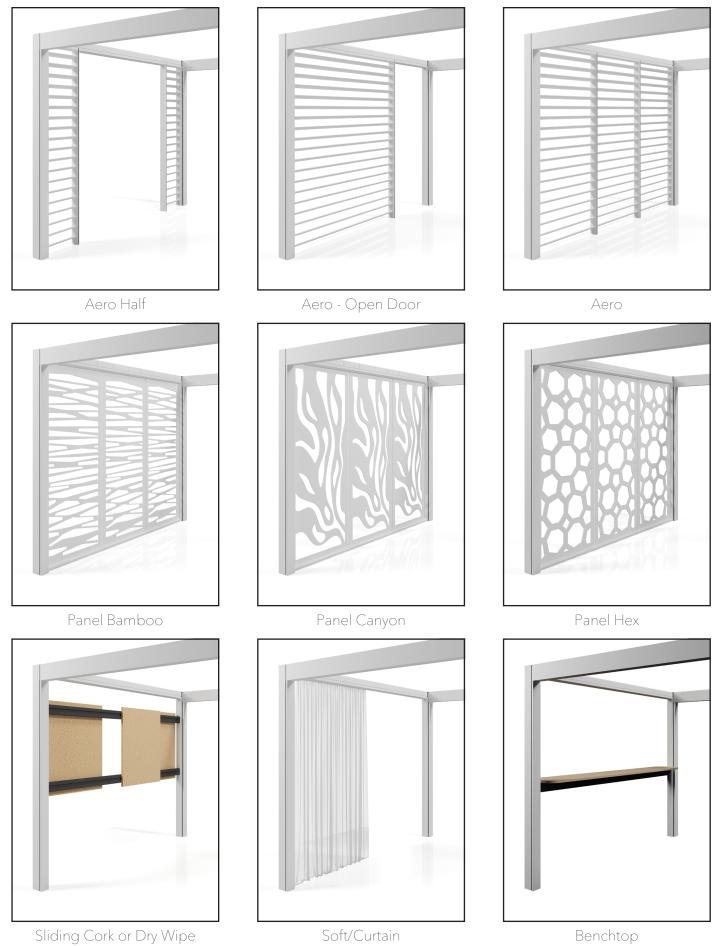

## Features and Functions

Meet is constructed with durable high-grade aluminium, it ensures both structural stability and a sleek, modern robust appearance.

The Aero wall option of Meet allows light and sound to pass through easily offering a subtle level of privacy to concentrate if so required.

We can supply decorative panels in ply or wood effect as well as paint them solid colours allowing you to unleash your creativity.

Using a two-pass powder coat paint process our best-in-class finish provides a quality, lasting finish to all exposed metalwork. We can even supply the framework in a wood effect to soften the aesthetic.

6

There are numerous wall options designed to be configured to your exact needs, whether it is to collaborate or work individually.

The wall structures are dual faced which allows you flexibility to configure your space just how you need it.

You can integrate power and AV equipment into a wall option on Meet. The panels can be either upholstered, laminate or back painted glass.

We can supply back painted glass in a number of colours or dry wipe boards to provide a collaboration space or just an ideal place to 'Meet'.

## **Options** You can specify Meet with or without walls or ceilings - take a look at the options below.

Open Frame - No Ceiling

Fabric

Tech (Fabric or Laminate)

Back Painted Glass

Crittal Glaze

Open Frame - Ceiling Louvres

Louvre - Open Door

Louvre - Full

Benchtop