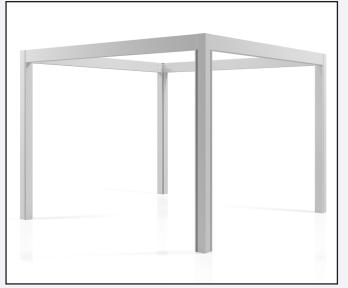

## **Options** You can specify Meet with or without walls or ceilings - take a look at the options below.

Open Frame - No Ceiling

Fabric

Tech (Fabric or Laminate)

Back Painted Glass

Crittal Glaze

Open Frame - Ceiling Louvres