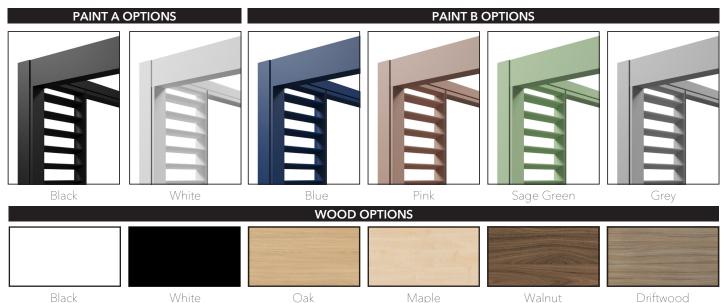

# Finishes Meet can come in a solid colour or even supplied in a wood effect for a softer aesthetic.

FABRIC

RE-SPUN by Inloom is created by recycling old garments which are collected from recycling bins and taken to the factories to be sorted into clothes which can be resold as pre-loved or cut into rags to start the production of creating recycled wool. The sustainability of the process is added to by the almost complete elimination of dyes because of the way the wool is recycled, helping to safeguard the planets natural resources.

We can supply decorative panels in ply or wood effect as well as paint them solid colours allowing you to unleash your creativity.

Using a two-pass powder coat paint process our best-in-class finish provides a quality, lasting finish to all exposed metalwork. We can even supply the framework in a wood effect to soften the aesthetic.