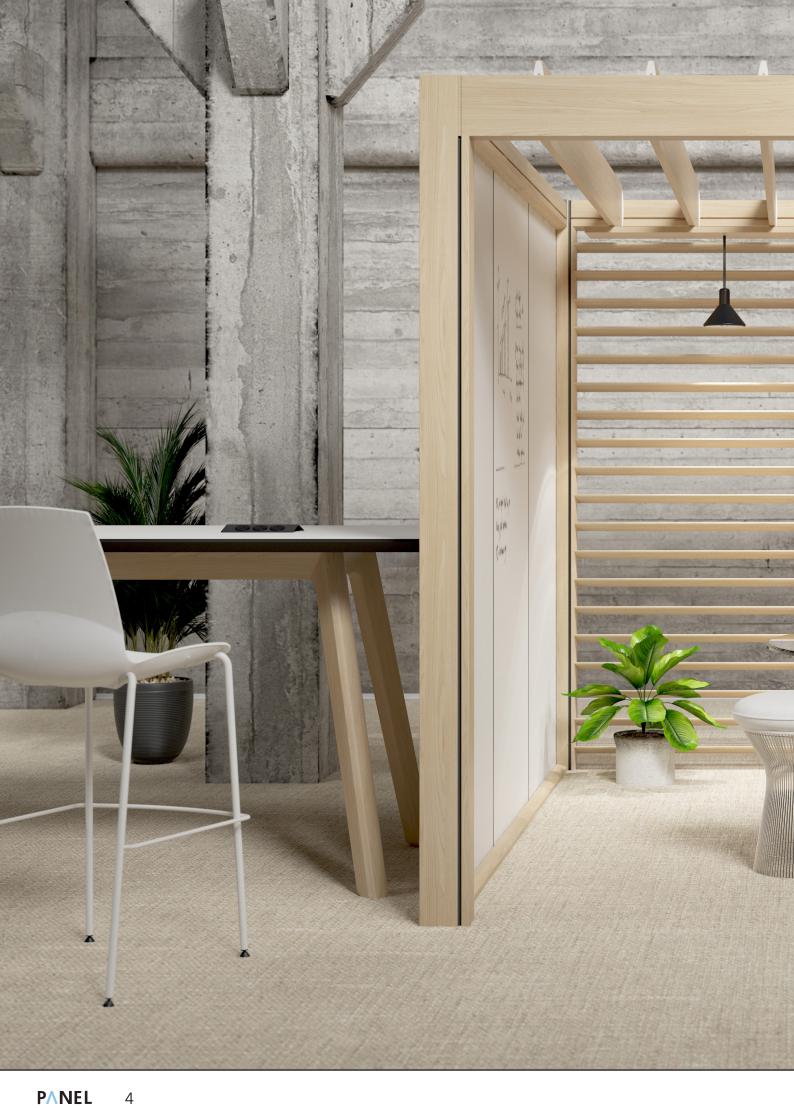

## Features and Functions

Meet is constructed with durable high-grade aluminium, it ensures both structural stability and a sleek, modern robust appearance.

The Aero wall option of Meet allows light and sound to pass through easily offering a subtle level of privacy to concentrate if so required.

6

There are numerous wall options designed to be configured to your exact needs, whether it is to collaborate or work individually.

The wall structures are dual faced which allows you flexibility to configure your space just how you need it.

You can integrate power and AV equipment into a wall option on Meet. The panels can be either upholstered, laminate or back painted glass.

We can supply back painted glass in a number of colours or dry wipe boards to provide a collaboration space or just an ideal place to 'Meet'.