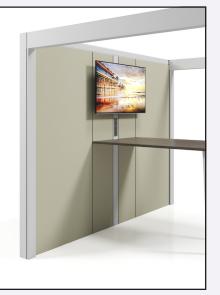

You can integrate power and AV equipment into a wall option on Meet. The panels can be either upholstered, laminate or back painted glass.

We can supply back painted glass in a number of colours or dry wipe boards to provide a collaboration space or just an ideal place to 'Meet'.