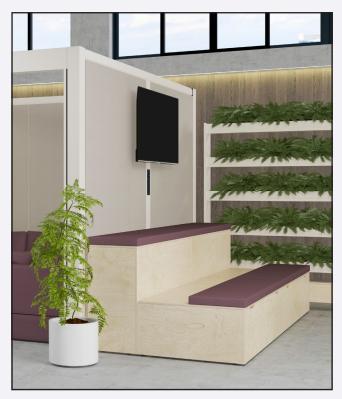

6

There are numerous wall options designed to be configured to your exact needs, whether it is to collaborate or work individually.

The wall structures are dual faced which allows you flexibility to configure your space just how you need it.

You can integrate power and AV equipment into a wall option on Meet. The panels can be either upholstered, laminate or back painted glass.

We can supply back painted glass in a number of colours or dry wipe boards to provide a collaboration space or just an ideal place to 'Meet'.