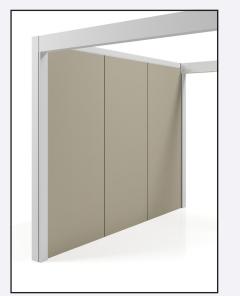

6

There are numerous wall options designed to be configured to your exact needs, whether it is to collaborate or work individually.

The wall structures are dual faced which allows you flexibility to configure your space just how you need it.

You can integrate power and AV equipment into a wall option on Meet. The panels can be either upholstered, laminate or back painted glass.

We can supply back painted glass in a number of colours or dry wipe boards to provide a collaboration space or just an ideal place to 'Meet'.