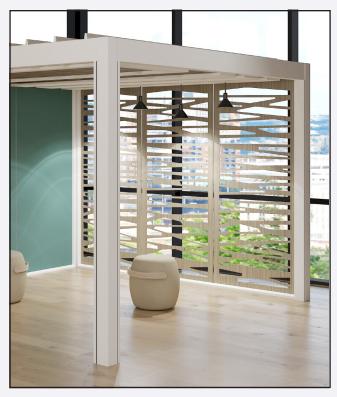

## Features and Functions

Meet is constructed with durable high-grade aluminium, it ensures both structural stability and a sleek, modern robust appearance.

The Aero wall option of Meet allows light and sound to pass through easily offering a subtle level of privacy to concentrate if so required.

## Adaptable & Flexible Space

Meet's sleek design and the variety of options and material finishes offer a stylish solution to your space defining requirements without the need to compromise on functionality or aesthetics.

Meet offers a solution for all your workspace needs, from individual focus space to full team collaborations, there is a Meet variant for all your needs - configure it today.

## **Options** You can specify Meet with or without walls or ceilings - take a look at the options below.

Open Frame - No Ceiling

Fabric

Tech (Fabric or Laminate)

Back Painted Glass

Crittal Glaze

Open Frame - Ceiling Louvres