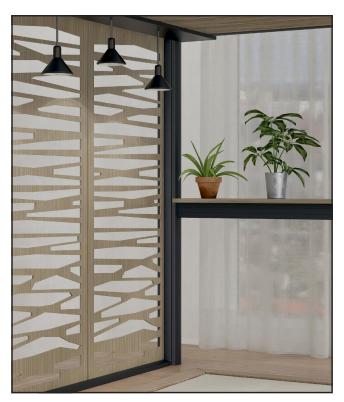

We can supply decorative panels in ply or wood effect as well as paint them solid colours allowing you to unleash your creativity.

Using a two-pass powder coat paint process our best-in-class finish provides a quality, lasting finish to all exposed metalwork. We can even supply the framework in a wood effect to soften the aesthetic.

## **Options** You can specify Meet with or without walls or ceilings - take a look at the options below.

Open Frame - No Ceiling

Fabric

Tech (Fabric or Laminate)

Back Painted Glass

Crittal Glaze

Open Frame - Ceiling Louvres

Louvre - Open Door

Louvre - Full

Benchtop