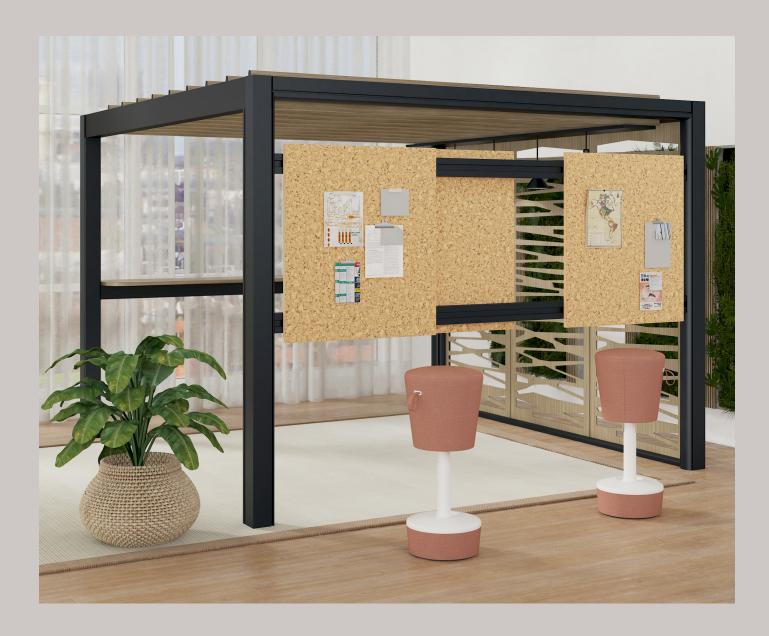

## **Options** You can specify Meet with or without walls or ceilings - take a look at the options below.

Open Frame - No Ceiling

Fabric

Tech (Fabric or Laminate)

Back Painted Glass

Crittal Glaze

Open Frame - Ceiling Louvres

Louvre - Open Door

Louvre - Full

Benchtop