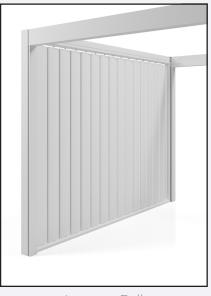

## **Options** You can specify Meet with or without walls or ceilings - take a look at the options below.

Open Frame - No Ceiling

Fabric

Tech (Fabric or Laminate)

Back Painted Glass

Crittal Glaze

Open Frame - Ceiling Louvres

Louvre - Open Door

Louvre - Full

Benchtop