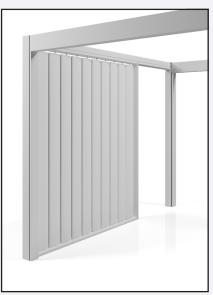

ass.



We can supply back painted glass in a number of colours or dry wipe boards to provide a collaboration space or just an ideal place to 'Meet'.



## Adaptable & Flexible Space

Meet's sleek design and the variety of options and material finishes offer a stylish solution to your space defining requirements without the need to compromise on functionality or aesthetics.

Meet offers a solution for all your workspace needs, from individual focus space to full team collaborations, there is a Meet variant for all your needs - configure it today.



## **Options** You can specify Meet with or without walls or ceilings - take a look at the options below.



Open Frame - No Ceiling



Fabric



Tech (Fabric or Laminate)



Back Painted Glass



Crittal Glaze



Open Frame - Ceiling Louvres



Louvre - Open Door



Louvre - Full



Benchtop





# Finishes Meet can come in a solid colour or even supplied in a wood effect for a softer aesthetic.



FABRIC

RE-SPUN by Inloom is created by recycling old garments which are collected from recycling bins and taken to the factories to be sorted into clothes which can be resold as pre-loved or cut into rags to start the production of creating recycled wool. The sustainability of the process is added to by the almost complete elimination of dyes because of the way the wool is recycled, helping to safeguard the planets natural resources.

| 00 02 | 00 03 | 00 04          | 00 12 | 00 14 | 00 16 | 00 17 | 00 18 | 00 19 | 00 23 | 00 25 |
|-------|-------|----------------|-------|-------|-------|-------|-------|-------|-------|-------|
| 0