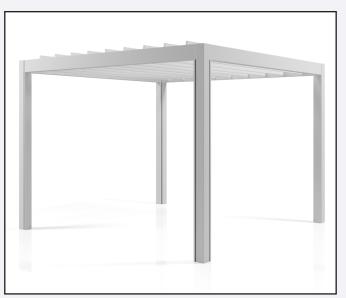

## **Options** You can specify Meet with or without walls or ceilings - take a look at the options below.

Open Frame - No Ceiling

Fabric

Tech (Fabric or Laminate)

Back Painted Glass

Crittal Glaze

Open Frame - Ceiling Louvres