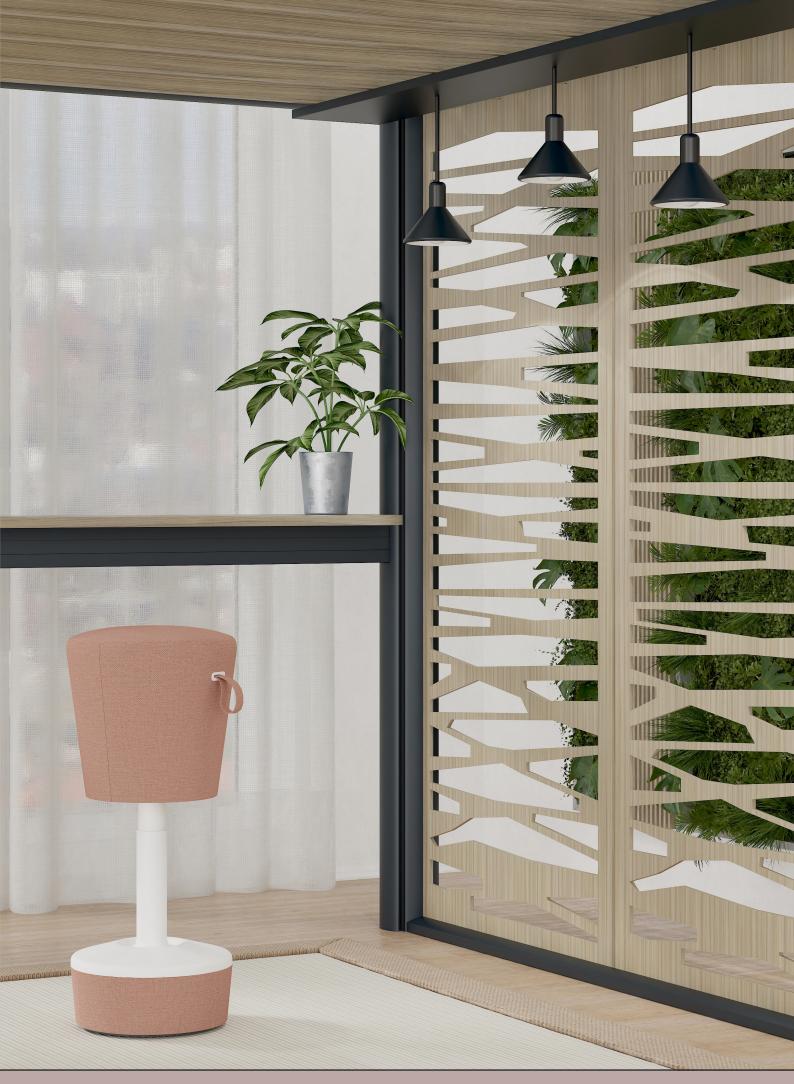

### Let us introduce you to Meet....

Developed to provide a flexible system that includes frames & panels designed to create customised structures that meet all your privacy and technological needs. Meet can adapt to any environment and can provide the levels of privacy required for a modern workspace.

## Features and Functions

Meet is constructed with durable high-grade aluminium, it ensures both structural stability and a sleek, modern robust appearance.

The Aero wall option of Meet allows light and sound to pass through easily offering a subtle level of privacy to concentrate if so required.

You can integrate power and AV equipment into a wall option on Meet. The panels can be either upholstered, laminate or back painted glass.

We can supply back painted glass in a number of colours or dry wipe boards to provide a collaboration space or just an ideal place to 'Meet'.

## Adaptable & Flexible Space

Meet's sleek design and the variety of options and material finishes offer a stylish solution to your space defining requirements without the need to compromise on functionality or aesthetics.