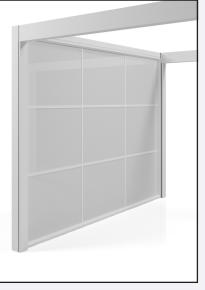

## **Options** You can specify Meet with or without walls or ceilings - take a look at the options below.

Open Frame - No Ceiling

Fabric

Tech (Fabric or Laminate)

Back Painted Glass

Crittal Glaze

Open Frame - Ceiling Louvres

Louvre - Open Door

Louvre - Full

Benchtop