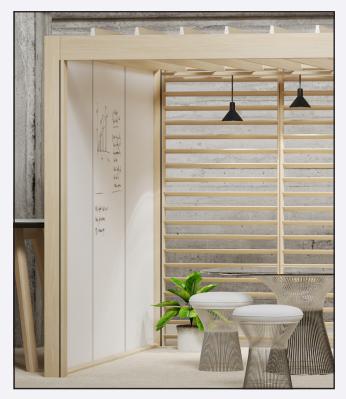

## **Options** You can specify Meet with or without walls or ceilings - take a look at the options below.

Open Frame - No Ceiling

Fabric

Tech (Fabric or Laminate)

Back Painted Glass

Crittal Glaze

Open Frame - Ceiling Louvres

Louvre - Open Door

Louvre - Full

Benchtop