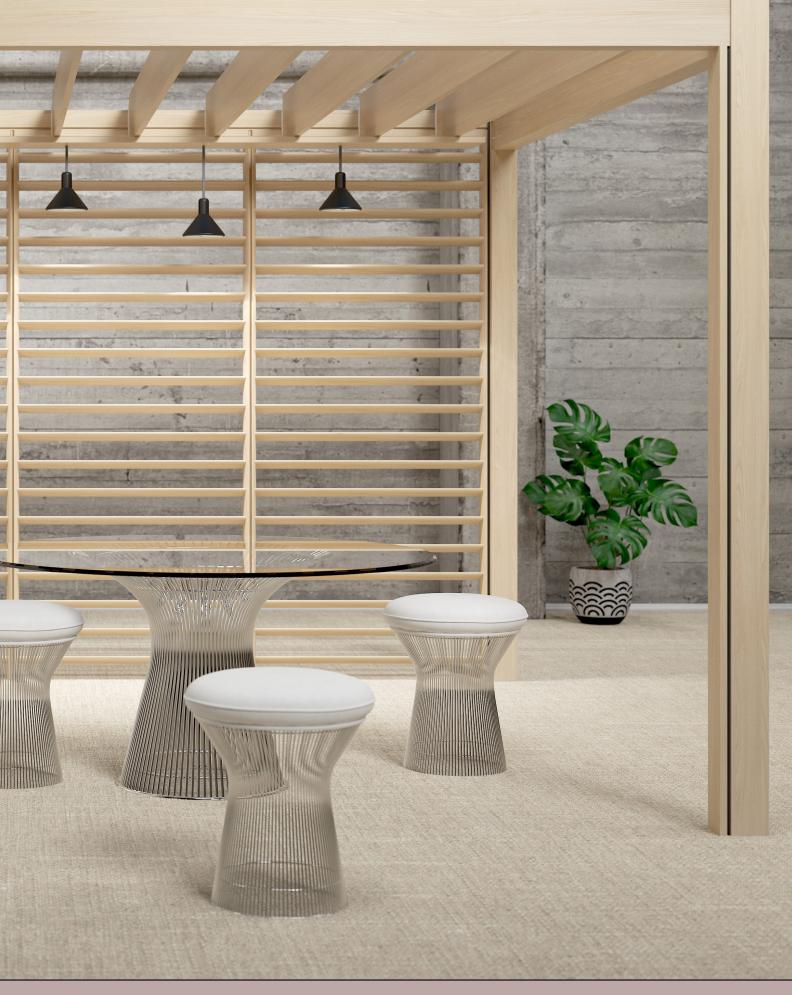

## Adaptable & Flexible Space

Meet's sleek design and the variety of options and material finishes offer a stylish solution to your space defining requirements without the need to compromise on functionality or aesthetics.

Meet offers a solution for all your workspace needs, from individual focus space to full team collaborations, there is a Meet variant for all your needs - configure it today.

## **Options** You can specify Meet with or without walls or ceilings - take a look at the options below.

Open Frame - No Ceiling

Fabric

Tech (Fabric or Laminate)

Back Painted Glass

Crittal Glaze

Open Frame - Ceiling Louvres