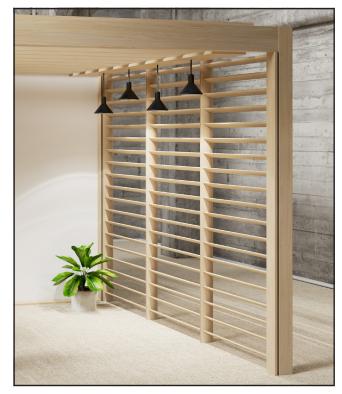

## Features and Functions

Meet is constructed with durable high-grade aluminium, it ensures both structural stability and a sleek, modern robust appearance.

The Aero wall option of Meet allows light and sound to pass through easily offering a subtle level of privacy to concentrate if so required.

6

There are numerous wall options designed to be configured to your exact needs, whether it is to collaborate or work individually.

The wall structures are dual faced which allows you flexibility to configure your space just how you need it.

## **Options** You can specify Meet with or without walls or ceilings - take a look at the options below.

Open Frame - No Ceiling

Fabric

Tech (Fabric or Laminate)

Back Painted Glass

Crittal Glaze

Open Frame - Ceiling Louvres

Louvre - Open Door

Louvre - Full

Benchtop