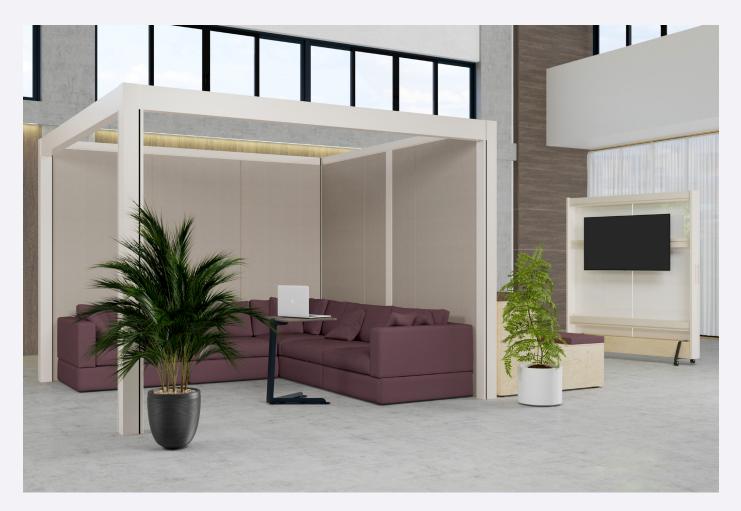

### Let us introduce you to Meet....

Developed to provide a flexible system that includes frames & panels designed to create customised structures that meet all your privacy and technological needs. Meet can adapt to any environment and can provide the levels of privacy required for a modern workspace.

## Adaptable & Flexible Space

Meet's sleek design and the variety of options and material finishes offer a stylish solution to your space defining requirements without the need to compromise on functionality or aesthetics.

Meet offers a solution for all your workspace needs, from individual focus space to full team collaborations, there is a Meet variant for all your needs - configure it today.