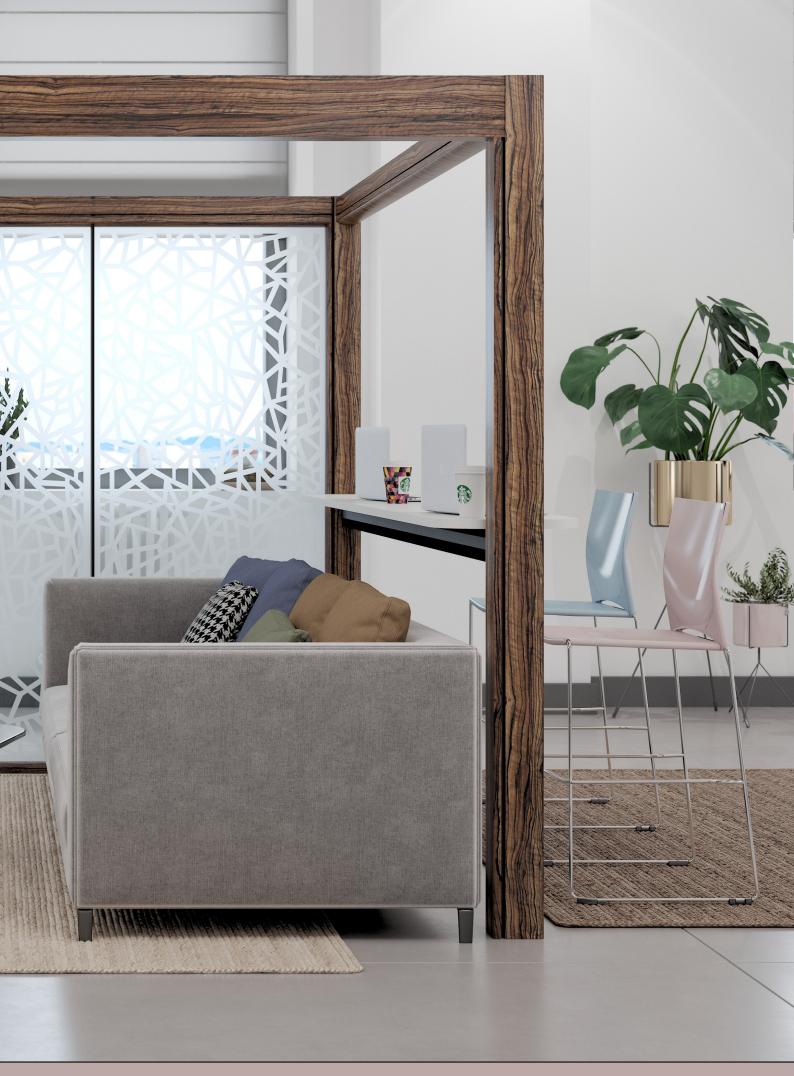

6

There are numerous wall options designed to be configured to your exact needs, whether it is to collaborate or work individually.

The wall structures are dual faced which allows you flexibility to configure your space just how you need it.

You can integrate power and AV equipment into a wall option on Meet. The panels can be either upholstered, laminate or back painted glass.

We can supply back painted glass in a number of colours or dry wipe boards to provide a collaboration space or just an ideal place to 'Meet'.

## Adaptable & Flexible Space

Meet's sleek design and the variety of options and material finishes offer a stylish solution to your space defining requirements without the need to compromise on functionality or aesthetics.