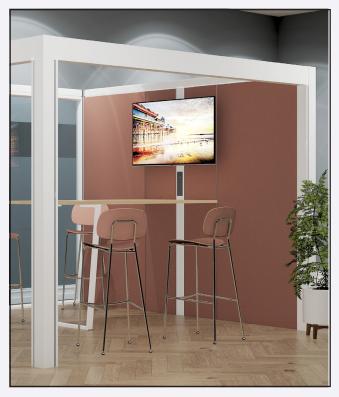

You can integrate power and AV equipment into a wall option on Meet. The panels can be either upholstered, laminate or back painted glass.

We can supply back painted glass in a number of colours or dry wipe boards to provide a collaboration space or just an ideal place to 'Meet'.

## **Options** You can specify Meet with or without walls or ceilings - take a look at the options below.

Open Frame - No Ceiling

Fabric

Tech (Fabric or Laminate)

Back Painted Glass

Crittal Glaze

Open Frame - Ceiling Louvres