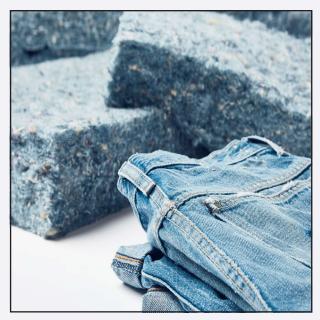

# Finishes Meet can come in a solid colour or even supplied in a wood effect for a softer aesthetic.

FABRIC

RE-SPUN by Inloom is created by recycling old garments which are collected from recycling bins and taken to the factories to be sorted into clothes which can be resold as pre-loved or cut into rags to start the production of creating recycled wool. The sustainability of the process is added to by the almost complete elimination of dyes because of the way the wool is recycled, helping to safeguard the planets natural resources.