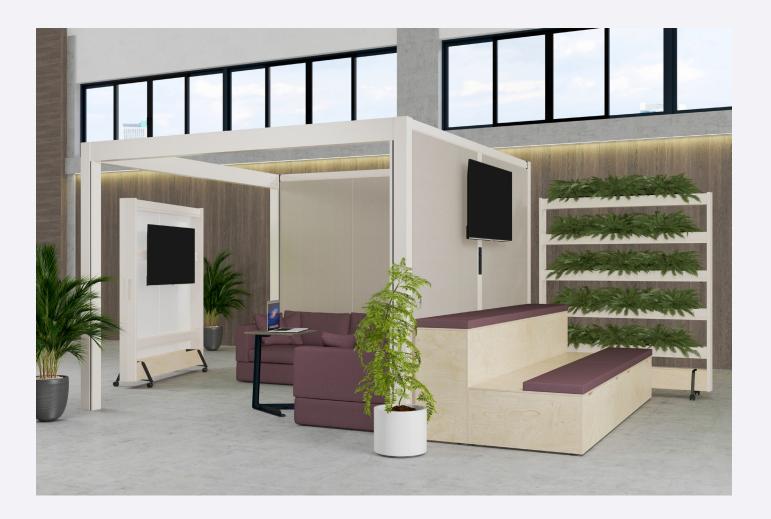

### Let us introduce you to Meet....

Developed to provide a flexible system that includes frames & panels designed to create customised structures that meet all your privacy and technological needs. Meet can adapt to any environment and can provide the levels of privacy required for a modern workspace.

## Adaptable & Flexible Space

Meet's sleek design and the variety of options and material finishes offer a stylish solution to your space defining requirements without the need to compromise on functionality or aesthetics.

Meet offers a solution for all your workspace needs, from individual focus space to full team collaborations, there is a Meet variant for all your needs - configure it today.