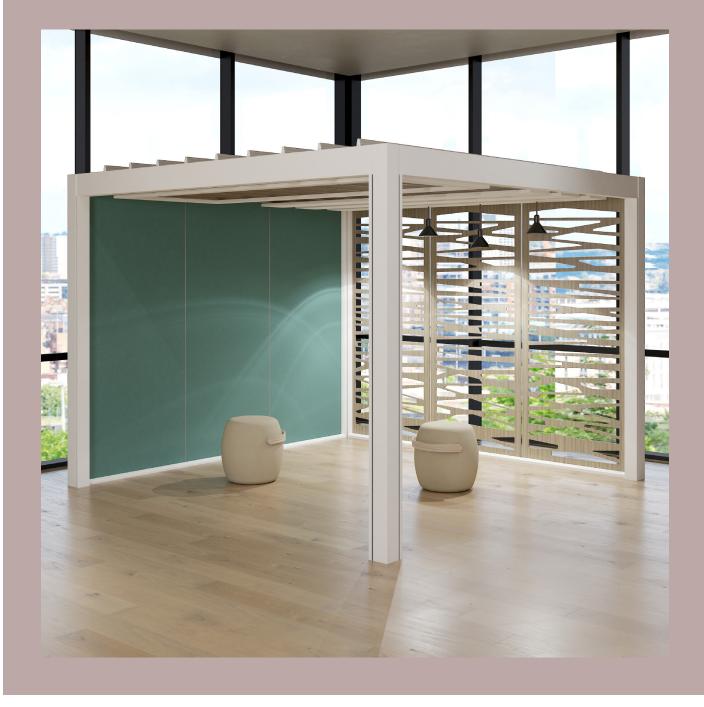

You can integrate power and AV equipment into a wall option on Meet. The panels can be either upholstered, laminate or back painted glass.

We can supply back painted glass in a number of colours or dry wipe boards to provide a collaboration space or just an ideal place to 'Meet'.

## **Options** You can specify Meet with or without walls or ceilings - take a look at the options below.

Open Frame - No Ceiling

Fabric

Tech (Fabric or Laminate)

Back Painted Glass

Crittal Glaze

Open Frame - Ceiling Louvres

Louvre - Open Door

Louvre - Full

Benchtop