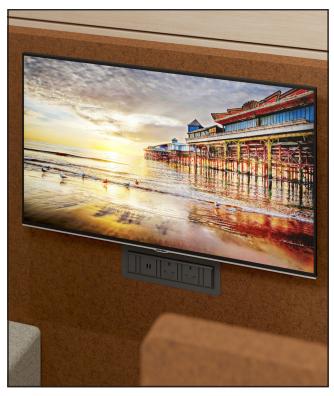

Solar is also available in a media booth variant with a central AV system, including power & data, for video conferencing or team presentations.

The upholstered seats use soft foam inserts so as the seating is comfortable for longer periods than normal - being comfortable promotes attention.