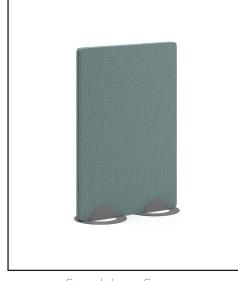

The panels can be mounted to face a number of ways and form junctions for adjoining screens. This gives you the greatest flexibility to configure your space just how you need it or even change it in the future for your changing workspace needs.

#### Finishes

A wide range of finishes enhances Solar's flexibility. Both plain and quilted fabrics are available. Panels can be chosen in matching or contrasting fabrics depending upon your design. The worktops are available in the below finishes and can be supplied with a matching edge or contrasting edge - others are available upon request.