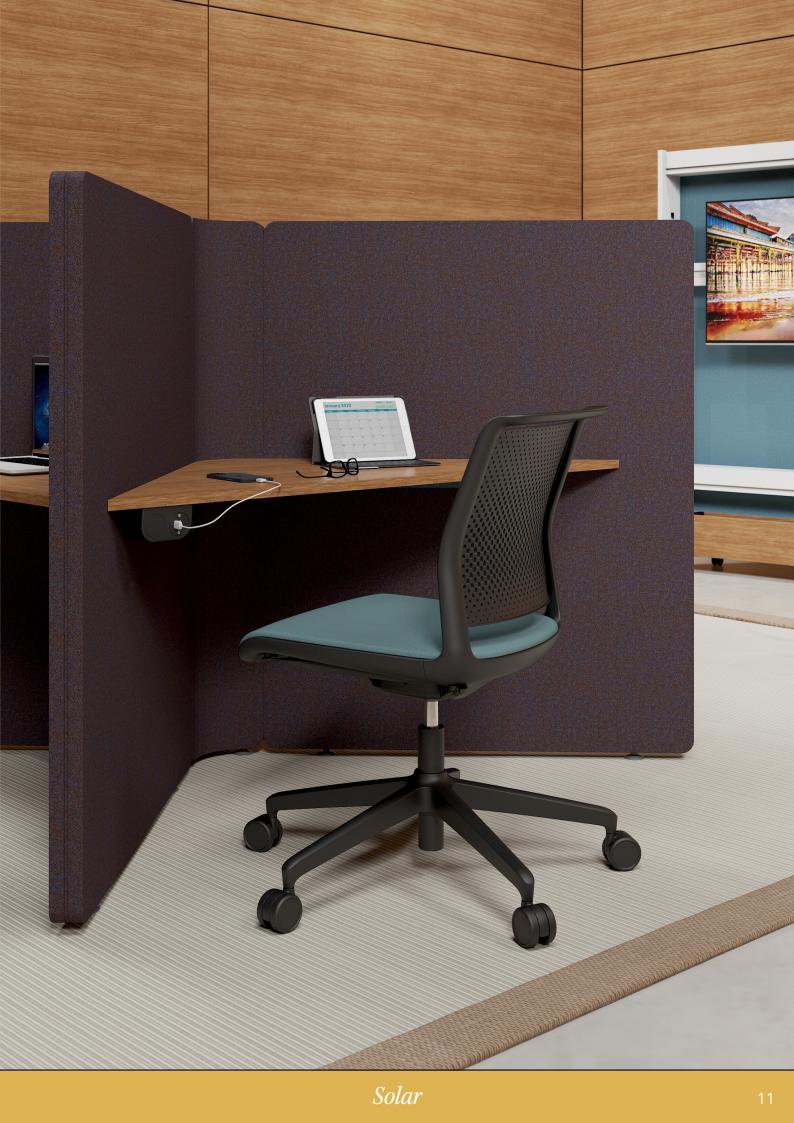

## Reduce distraction in the office

Modern agile workplaces are being created with the focus on activity rather than solely being present. Solar can create unique spaces within current environments providing solutions for concentration, collaboration, focus, meetings, sharing and relaxation.

### Features and Functions

Solar is an acoustically enhanced product designed to reduce noise and distractions. The acoustic performance of the panel construction has been independently evaluated in a research laboratory following the guidelines found in BS EN ISO 354:2003 (Acoustics: Measurement of sound absorption in a reverberation room).

Solar is also available in a media booth variant with a central AV system, including power & data, for video conferencing or team presentations.

The upholstered seats use soft foam inserts so as the seating is comfortable for longer periods than normal - being comfortable promotes attention.

The single person booths can have heightened glass inserts to enhance the acoustic performance of the booth & to provide that extra little bit of privacy.

Solar units come with fully adjustable levelling feet so even the most uneven floor can be accommodated.

The panels can be mounted to face a number of ways and form junctions for adjoining screens. This gives you the greatest flexibility to configure your space just how you need it or even change it in the future for your changing workspace needs.