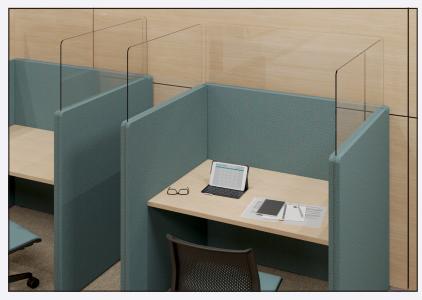

The single person booths can have heightened glass inserts to enhance the acoustic performance of the booth & to provide that extra little bit of privacy.

Solar units come with fully adjustable levelling feet so even the most uneven floor can be accommodated.

The panels can be mounted to face a number of ways and form junctions for adjoining screens. This gives you the greatest flexibility to configure your space just how you need it or even change it in the future for your changing workspace needs.

# **Options** You can specify Solar in a number of configurations - take a look at the options below.

1 Person Booth

2 Person Back-2-Back

2 Person Side-By-Side

4 Person Cruciform

3 Person Reverse Facing

1 Person Glazed