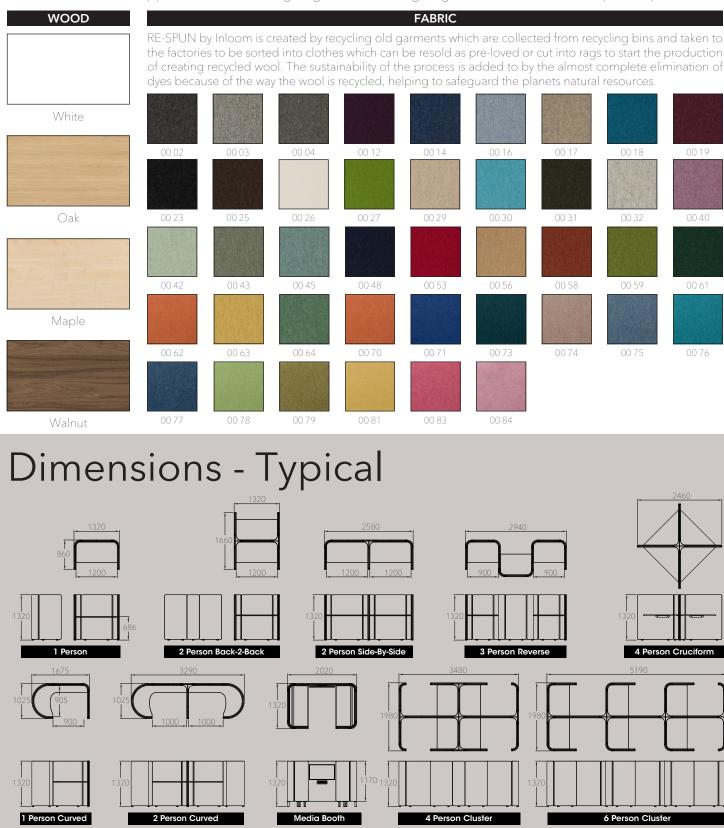

# **Options** You can specify Solar in a number of configurations - take a look at the options below.

1 Person Booth

2 Person Back-2-Back

2 Person Side-By-Side

4 Person Cruciform

3 Person Reverse Facing

1 Person Glazed

8

1 Person Curved

2 Person Curved

Media Booth

4 Person Cluster

6 Person Cluster

#### Finishes

A wide range of finishes enhances Solar's flexibility. Both plain and quilted fabrics are available. Panels can be chosen in matching or contrasting fabrics depending upon your design. The worktops are available in the below finishes and can be supplied with a matching edge or contrasting edge - others are available upon request.

**NOTE:** Panel is a UK based manufacturer, offering the flexibility to produce alternative sizes if required. Please call us to discuss your requirements further.