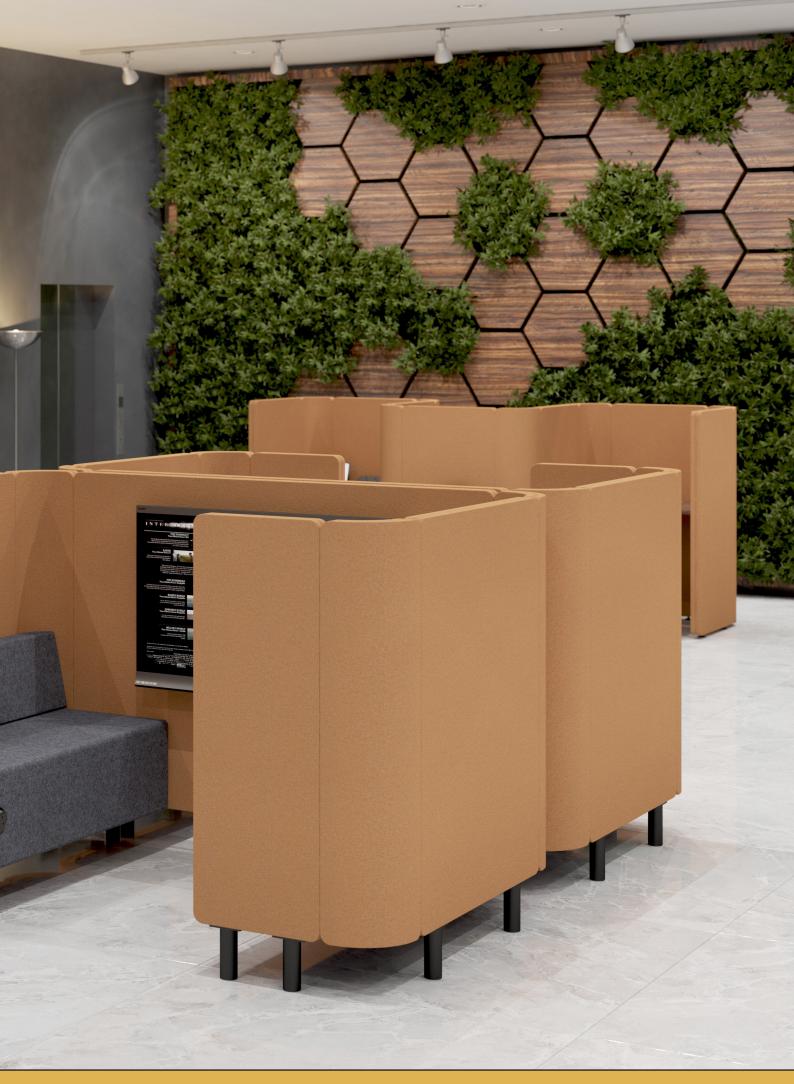

Solar is also available in a media booth variant with a central AV system, including power & data, for video conferencing or team presentations.

The upholstered seats use soft foam inserts so as the seating is comfortable for longer periods than normal - being comfortable promotes attention.

The single person booths can have heightened glass inserts to enhance the acoustic performance of the booth & to provide that extra little bit of privacy.

Solar units come with fully adjustable levelling feet so even the most uneven floor can be accommodated.

The panels can be mounted to face a number of ways and form junctions for adjoining screens. This gives you the greatest flexibility to configure your space just how you need it or even change it in the future for your changing workspace needs.