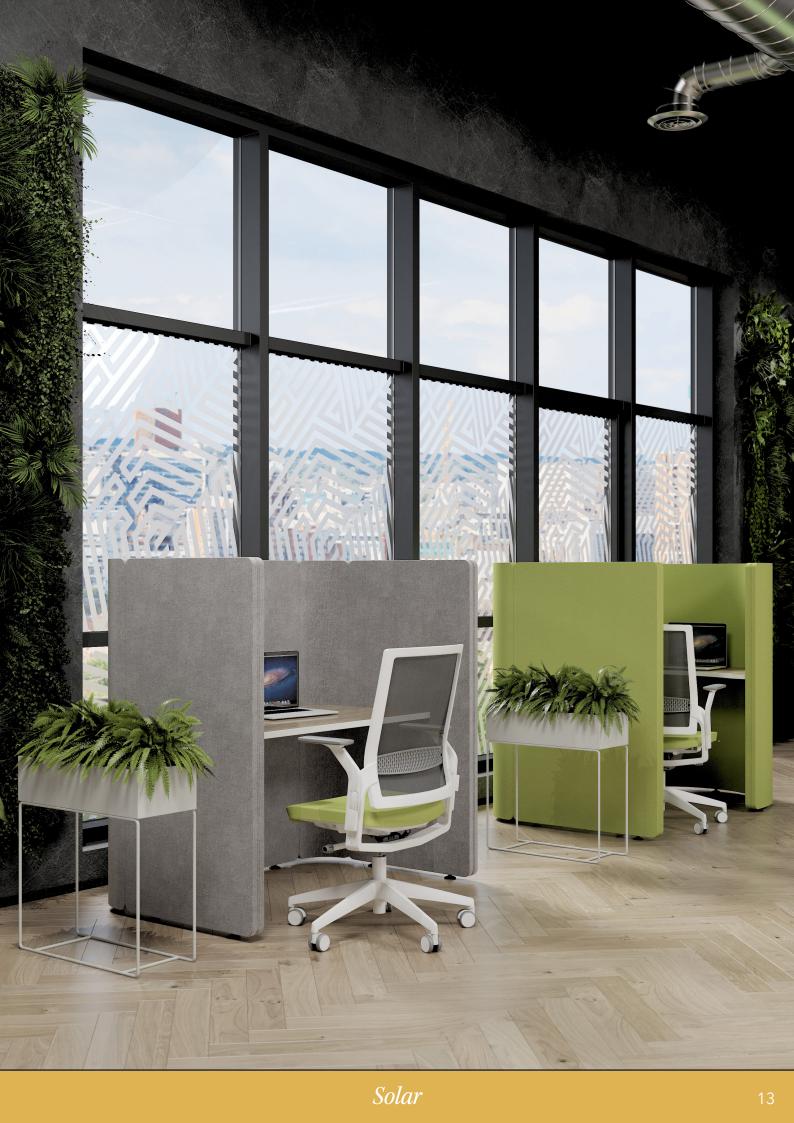

## Creating focus space for teams

Solar is your noise barrier, acoustically enhanced to separate you from the distractions in the workplace. Worktops can be positioned to suit your working style, and soft seating can make your Solar a comfortable retreat.

Solar's modular design & unique junction system enables numerous configurations to be constructed with shared components, unlike other acoustic work systems which extend their configurations by just placing stand-alone units back-to-back.