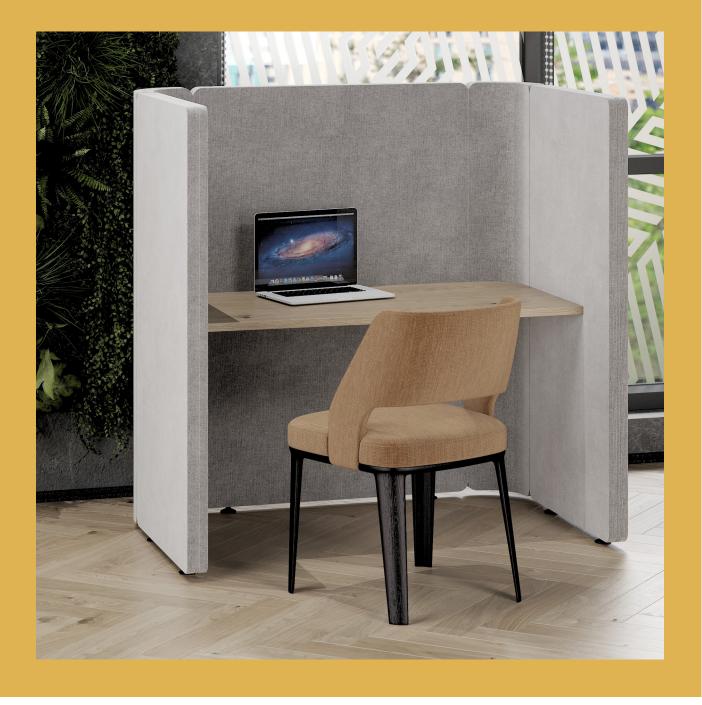

### Features and Functions

Solar is an acoustically enhanced product designed to reduce noise and distractions. The acoustic performance of the panel construction has been independently evaluated in a research laboratory following the guidelines found in BS EN ISO 354:2003 (Acoustics: Measurement of sound absorption in a reverberation room).

Solar is also available in a media booth variant with a central AV system, including power & data, for video conferencing or team presentations.

The upholstered seats use soft foam inserts so as the seating is comfortable for longer periods than normal - being comfortable promotes attention.

The single person booths can have heightened glass inserts to enhance the acoustic performance of the booth & to provide that extra little bit of privacy.

Solar units come with fully adjustable levelling feet so even the most uneven floor can be accommodated.

# **Options** You can specify Solar in a number of configurations - take a look at the options below.

1 Person Booth

2 Person Back-2-Back

2 Person Side-By-Side

4 Person Cruciform

3 Person Reverse Facing

1 Person Glazed