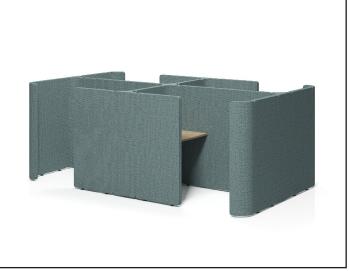

# **Options** You can specify Solar in a number of configurations - take a look at the options below.

1 Person Booth

2 Person Back-2-Back

2 Person Side-By-Side

4 Person Cruciform

3 Person Reverse Facing

1 Person Glazed

Solar's modular design & unique junction system enables numerous configurations to be constructed with shared components, unlike other acoustic work systems which extend their configurations by just placing stand-alone units back-to-back.