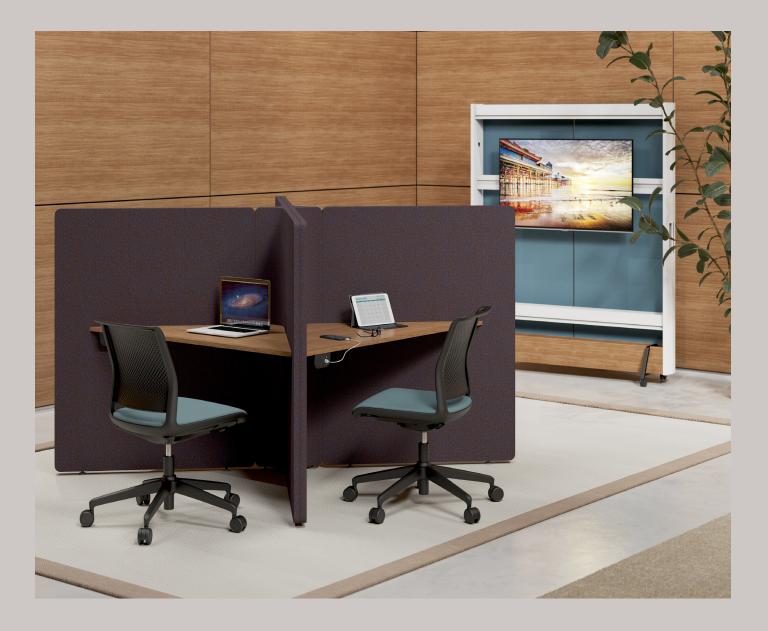

Solar is also available in a media booth variant with a central AV system, including power & data, for video conferencing or team presentations.

The upholstered seats use soft foam inserts so as the seating is comfortable for longer periods than normal - being comfortable promotes attention.

## Creating focus space for teams

Solar is your noise barrier, acoustically enhanced to separate you from the distractions in the workplace. Worktops can be positioned to suit your working style, and soft seating can make your Solar a comfortable retreat.