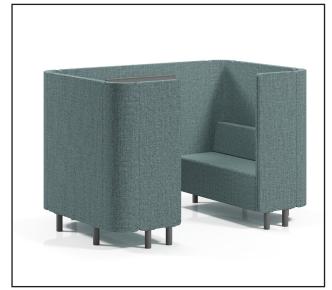

# **Options** You can specify Solar in a number of configurations - take a look at the options below.

1 Person Booth

2 Person Back-2-Back

2 Person Side-By-Side

4 Person Cruciform

3 Person Reverse Facing

1 Person Glazed