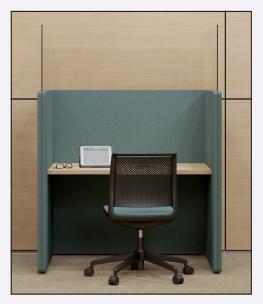

# **Options** You can specify Solar in a number of configurations - take a look at the options below.

1 Person Booth

2 Person Back-2-Back

2 Person Side-By-Side

4 Person Cruciform

3 Person Reverse Facing

1 Person Glazed