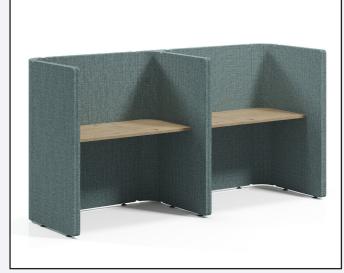

# **Options** You can specify Solar in a number of configurations - take a look at the options below.

1 Person Booth

2 Person Back-2-Back

2 Person Side-By-Side

4 Person Cruciform

3 Person Reverse Facing

1 Person Glazed