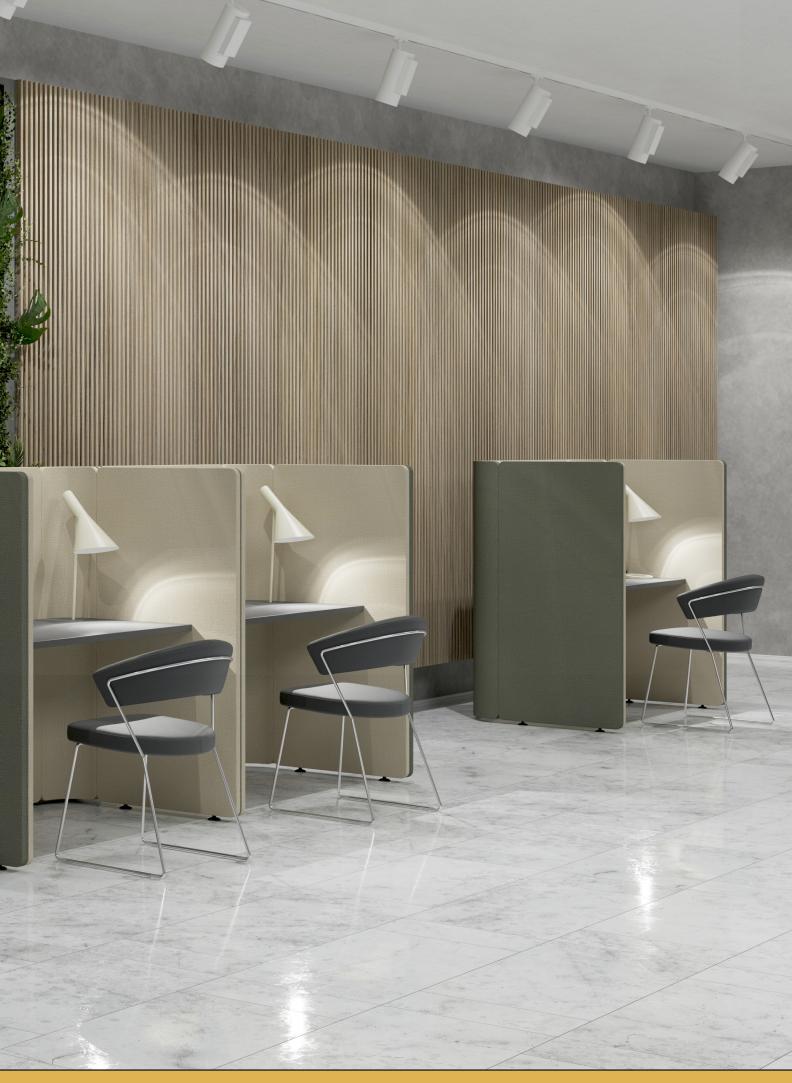

## Reduce distraction in the office

Modern agile workplaces are being created with the focus on activity rather than solely being present. Solar can create unique spaces within current environments providing solutions for concentration, collaboration, focus, meetings, sharing and relaxation.

### Features and Functions

Solar is an acoustically enhanced product designed to reduce noise and distractions. The acoustic performance of the panel construction has been independently evaluated in a research laboratory following the guidelines found in BS EN ISO 354:2003 (Acoustics: Measurement of sound absorption in a reverberation room).

The panels can be mounted to face a number of ways and form junctions for adjoining screens. This gives you the greatest flexibility to configure your space just how you need it or even change it in the future for your changing workspace needs.

## Creating focus space for teams

Solar is your noise barrier, acoustically enhanced to separate you from the distractions in the workplace. Worktops can be positioned to suit your working style, and soft seating can make your Solar a comfortable retreat.

Solar's modular design & unique junction system enables numerous configurations to be constructed with shared components, unlike other acoustic work systems which extend their configurations by just placing stand-alone units back-to-back.