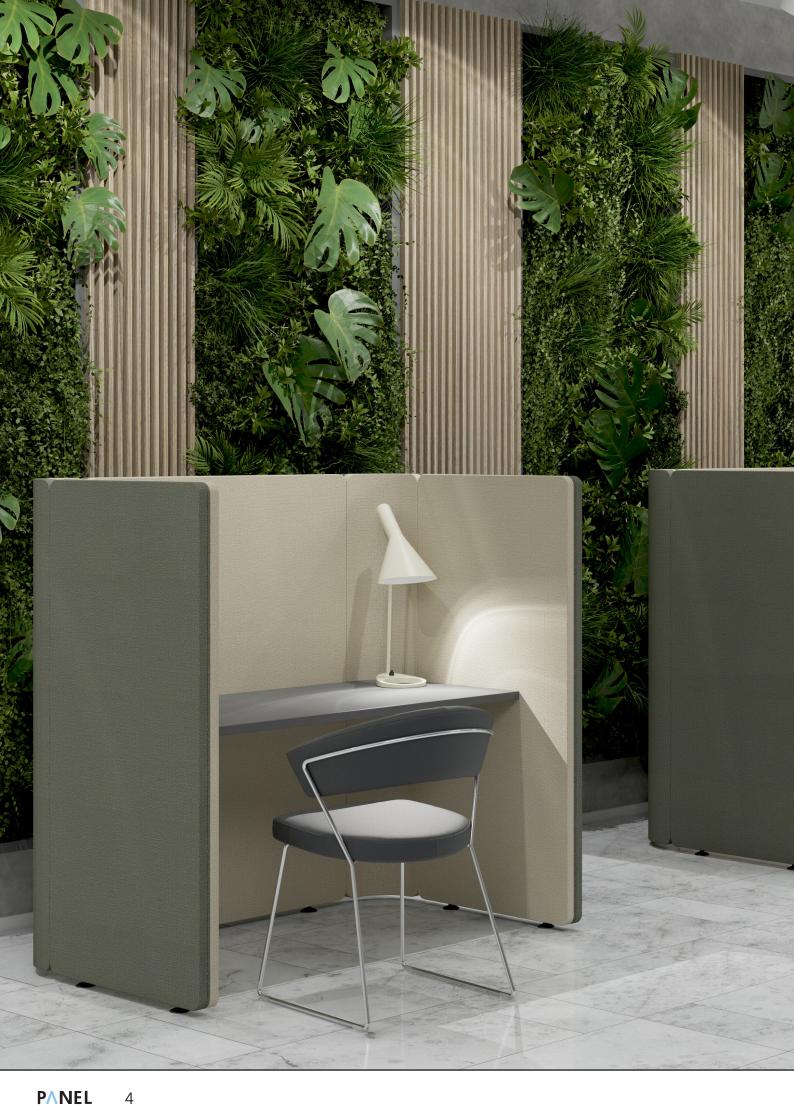

## Creating focus space for teams

Solar is your noise barrier, acoustically enhanced to separate you from the distractions in the workplace. Worktops can be positioned to suit your working style, and soft seating can make your Solar a comfortable retreat.

#### Finishes

A wide range of finishes enhances Solar's flexibility. Both plain and quilted fabrics are available. Panels can be chosen in matching or contrasting fabrics depending upon your design. The worktops are available in the below finishes and can be supplied with a matching edge or contrasting edge - others are available upon request.