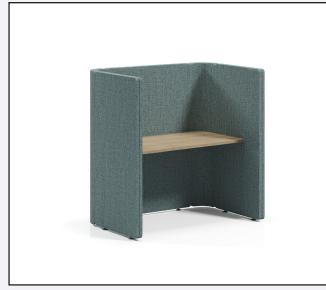

# **Options** You can specify Solar in a number of configurations - take a look at the options below.

1 Person Booth

2 Person Back-2-Back

2 Person Side-By-Side

4 Person Cruciform

3 Person Reverse Facing

1 Person Glazed