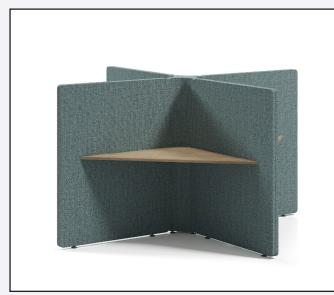

# **Options** You can specify Solar in a number of configurations - take a look at the options below.

1 Person Booth

2 Person Back-2-Back

2 Person Side-By-Side

4 Person Cruciform

3 Person Reverse Facing

1 Person Glazed