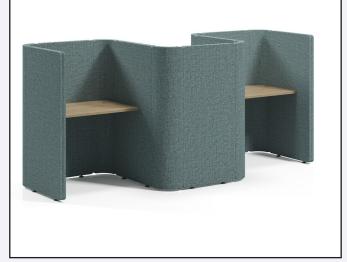

# **Options** You can specify Solar in a number of configurations - take a look at the options below.

1 Person Booth

2 Person Back-2-Back

2 Person Side-By-Side

4 Person Cruciform

3 Person Reverse Facing

1 Person Glazed