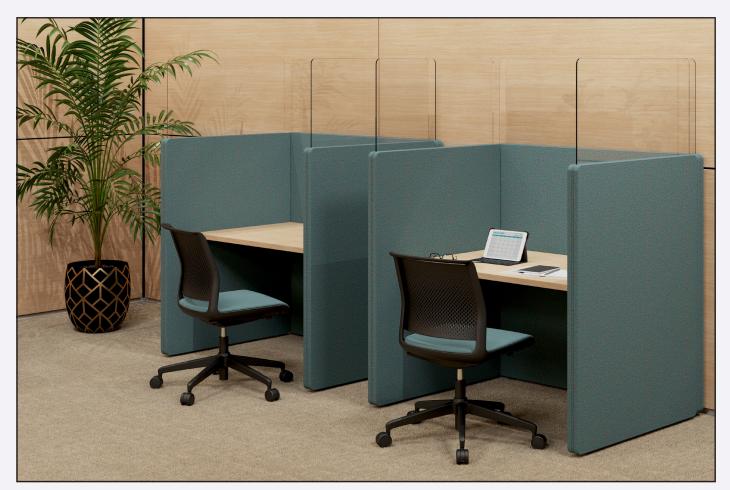

The panels can be mounted to face a number of ways and form junctions for adjoining screens. This gives you the greatest flexibility to configure your space just how you need it or even change it in the future for your changing workspace needs.

## Creating focus space for teams

Solar is your noise barrier, acoustically enhanced to separate you from the distractions in the workplace. Worktops can be positioned to suit your working style, and soft seating can make your Solar a comfortable retreat.

Solar's modular design & unique junction system enables numerous configurations to be constructed with shared components, unlike other acoustic work systems which extend their configurations by just placing stand-alone units back-to-back.