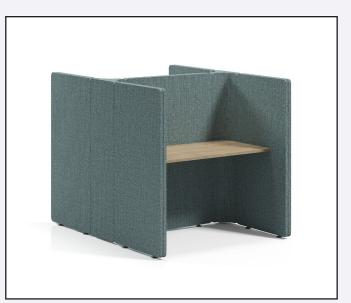

# **Options** You can specify Solar in a number of configurations - take a look at the options below.

1 Person Booth

2 Person Back-2-Back

2 Person Side-By-Side

4 Person Cruciform

3 Person Reverse Facing

1 Person Glazed