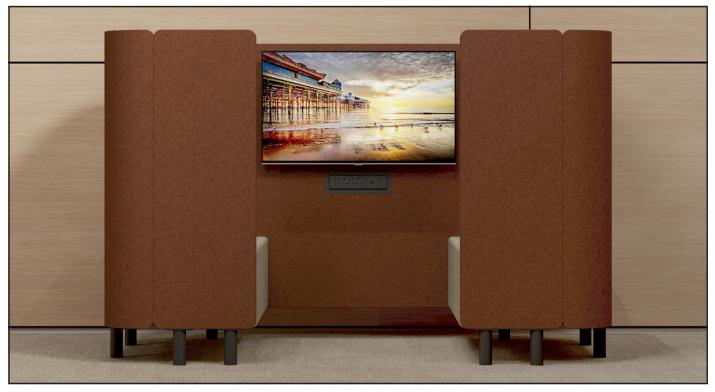

Solar is also available in a media booth variant with a central AV system, including power & data, for video conferencing or team presentations.

The upholstered seats use soft foam inserts so as the seating is comfortable for longer periods than normal - being comfortable promotes attention.

8

1 Person Curved

2 Person Curved

Media Booth

4 Person Cluster

6 Person Cluster