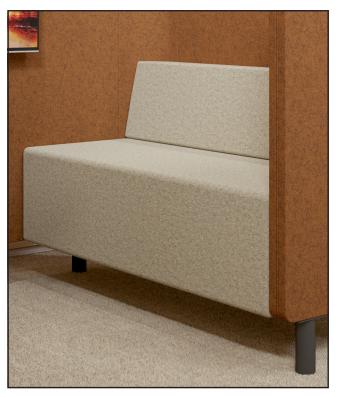

Solar is also available in a media booth variant with a central AV system, including power & data, for video conferencing or team presentations.

The upholstered seats use soft foam inserts so as the seating is comfortable for longer periods than normal - being comfortable promotes attention.