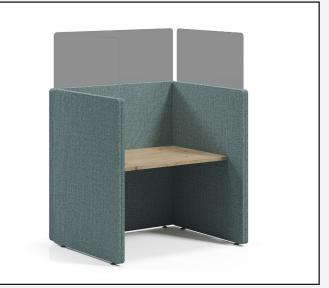

# **Options** You can specify Solar in a number of configurations - take a look at the options below.

1 Person Booth

2 Person Back-2-Back

2 Person Side-By-Side

4 Person Cruciform

3 Person Reverse Facing

1 Person Glazed