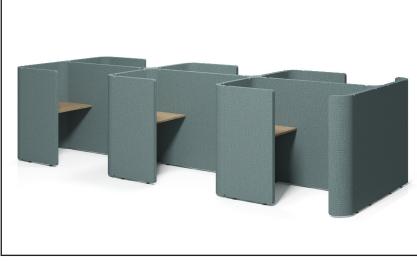

# **Options** You can specify Solar in a number of configurations - take a look at the options below.

1 Person Booth

2 Person Back-2-Back

2 Person Side-By-Side

4 Person Cruciform

3 Person Reverse Facing

1 Person Glazed

Solar's modular design & unique junction system enables numerous configurations to be constructed with shared components, unlike other acoustic work systems which extend their configurations by just placing stand-alone units back-to-back.