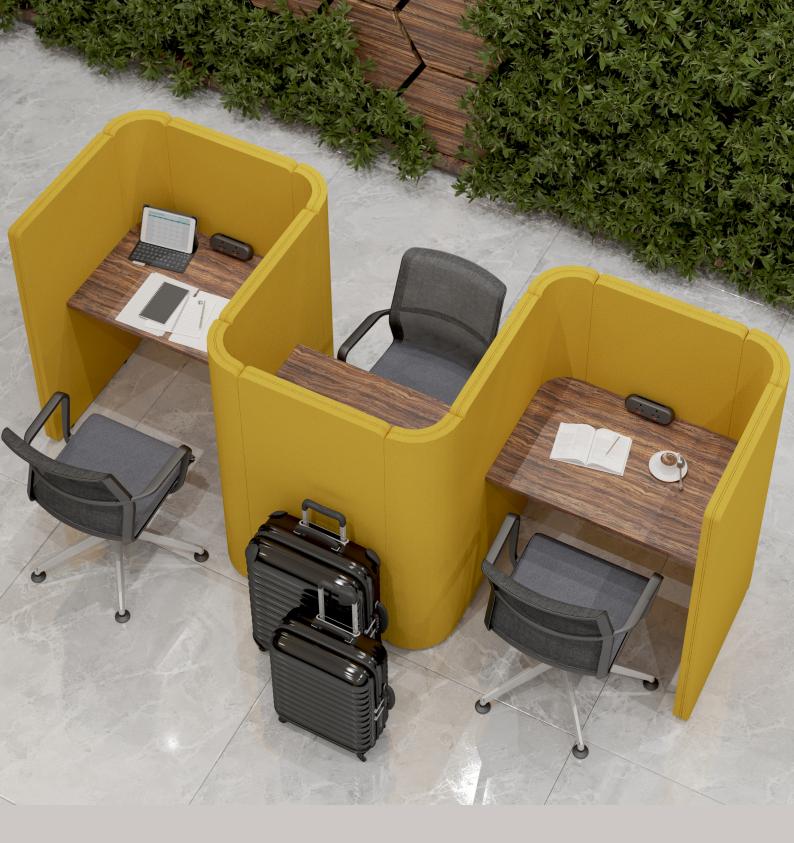

The panels can be mounted to face a number of ways and form junctions for adjoining screens. This gives you the greatest flexibility to configure your space just how you need it or even change it in the future for your changing workspace needs.

# **Options** You can specify Solar in a number of configurations - take a look at the options below.

1 Person Booth

2 Person Back-2-Back

2 Person Side-By-Side

4 Person Cruciform

3 Person Reverse Facing

1 Person Glazed

Solar's modular design & unique junction system enables numerous configurations to be constructed with shared components, unlike other acoustic work systems which extend their configurations by just placing stand-alone units back-to-back.